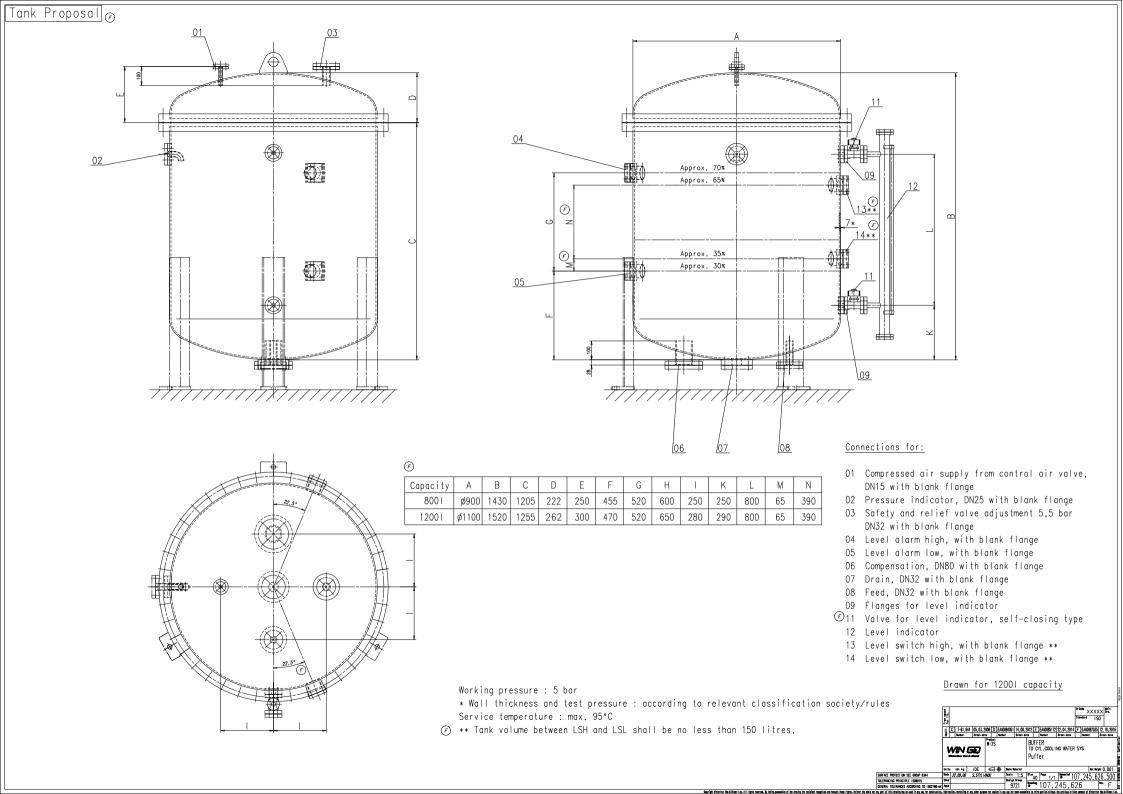

## MIDS - WinGD X52-S2.0 - Cooling Water System (DG9721)

## **TRACK CHANGES**

| DATE       | SUBJECT     | DESCRIPTION      |
|------------|-------------|------------------|
| 2021-05-10 | DRAWING SET | First web upload |

## DISCLAIMER

THIS PUBLICATION IS DESIGNED TO PROVIDE AN ACCURATE AND AUTHORITATIVE INFORMATION WITH REGARD TO THE SUBJECT-MATTER COVERED AS WAS AVAILABLE AT THE TIME OF PRINTING. HOWEVER, THE PUBLICATION DEALS WITH COMPLICATED TECHNICAL MATTERS SUITED ONLY FOR SPECIALISTS IN THE AREA, AND THE DESIGN OF THE SUBJECT-PRODUCTS IS SUBJECT TO REGULAR IMPROVEMENTS, MODIFICATIONS AND CHANGES. CONSEQUENTLY, THE PUBLISHER AND COPYRIGHT OWNER OF THIS PUBLICATION CAN NOT ACCEPT ANY RESPONSIBILITY OR LIABILITY FOR ANY EVENTUAL ERRORS OR OMISSIONS IN THIS BOOKLET OR FOR DISCRE