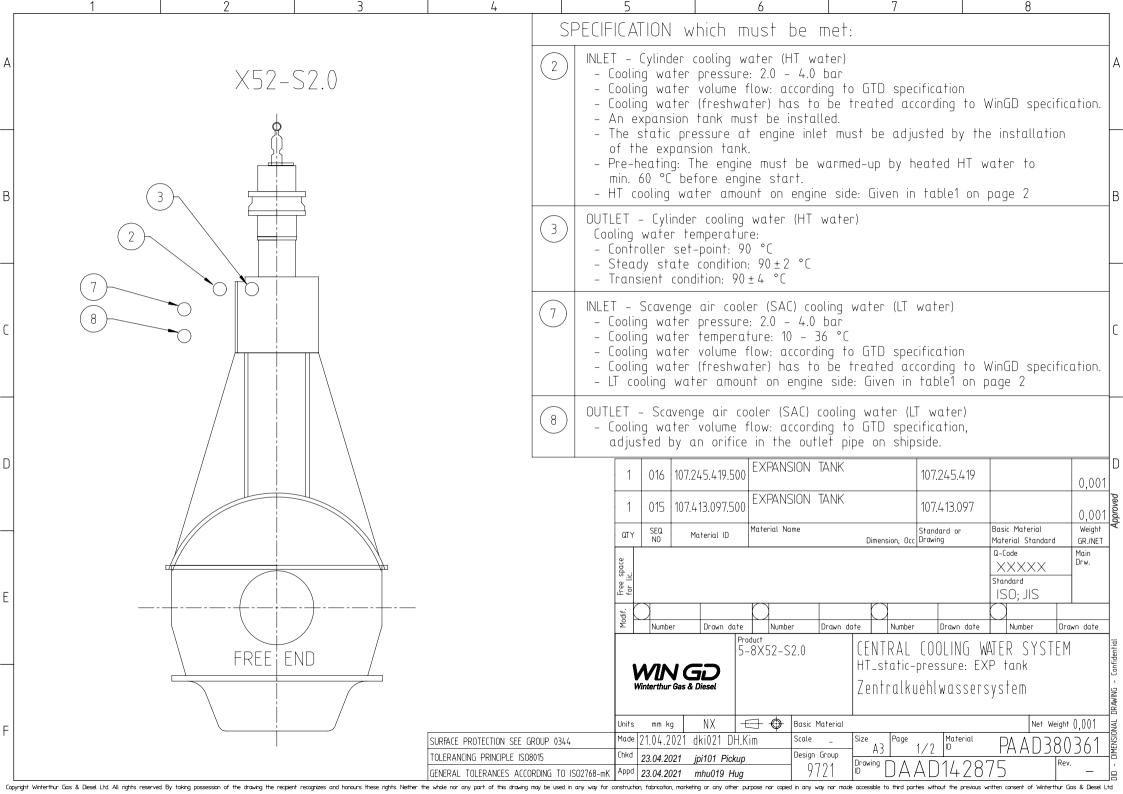

## MIDS - WinGD X52-S2.0 - Cooling Water System (DG9721)

## **TRACK CHANGES**

| DATE       | SUBJECT     | DESCRIPTION      |
|------------|-------------|------------------|
| 2021-05-10 | DRAWING SET | First web upload |

## DISCLAIMER

THIS PUBLICATION IS DESIGNED TO PROVIDE AN ACCURATE AND AUTHORITATIVE INFORMATION WITH REGARD TO THE SUBJECT-MATTER COVERED AS WAS AVAILABLE AT THE TIME OF PRINTING. HOWEVER, THE PUBLICATION DEALS WITH COMPLICATED TECHNICAL MATTERS SUITED ONLY FOR SPECIALISTS IN THE AREA, AND THE DESIGN OF THE SUBJECT-PRODUCTS IS SUBJECT TO REGULAR IMPROVEMENTS, MODIFICATIONS AND CHANGES. CONSEQUENTLY, THE PUBLISHER AND COPYRIGHT OWNER OF THIS PUBLICATION CAN NOT ACCEPT ANY RESPONSIBILITY OR LIABILITY FOR ANY EVENTUAL ERRORS OR OMISSIONS IN THIS BOOKLET O