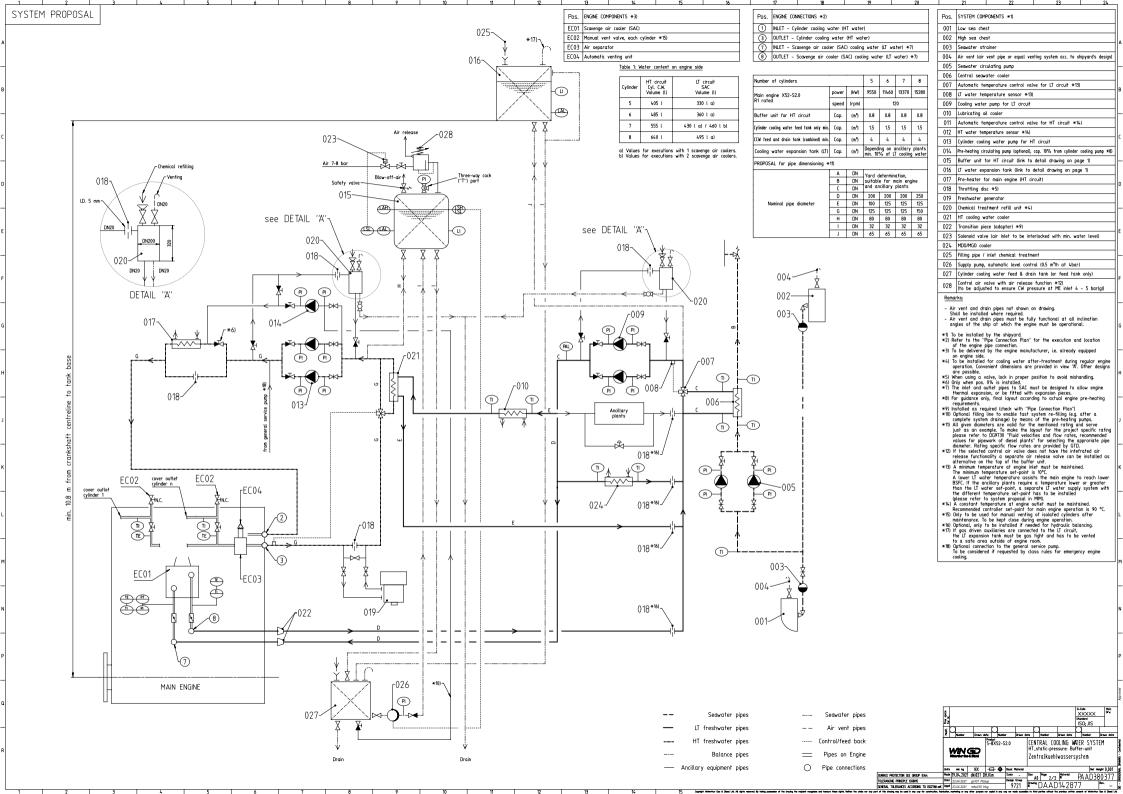

## MIDS - WinGD X52-S2.0 - Cooling Water System (DG9721)

## **TRACK CHANGES**

| DATE       | SUBJECT     | DESCRIPTION      |
|------------|-------------|------------------|
| 2021-05-10 | DRAWING SET | First web upload |

## DISCLAIMER

THIS PUBLICATION IS DESIGNED TO PROVIDE AN ACCURATE AND AUTHORITATIVE INFORMATION WITH REGARD TO THE SUBJECT-MATTER COVERED AS WAS AVAILABLE AT THE TIME OF PRINTING. HOWEVER, THE PUBLICATION DEALS WITH COMPLICATED TECHNICAL MATTERS SUITED ONLY FOR SPECIALISTS IN THE AREA, AND THE DESIGN OF THE SUBJECT-PRODUCTS IS SUBJECT TO REGULAR IMPROVEMENTS, MODIFICATIONS AND CHANGES. CONSEQUENTLY, THE PUBLISHER AND COPYRIGHT OWNER OF THIS PUBLICATION CAN NOT ACCEPT ANY RESPONSIBILITY OR LIABILITY FOR ANY EVENTUAL ERRORS OR OMISSIONS IN THIS BOOKLET OR FOR DISC