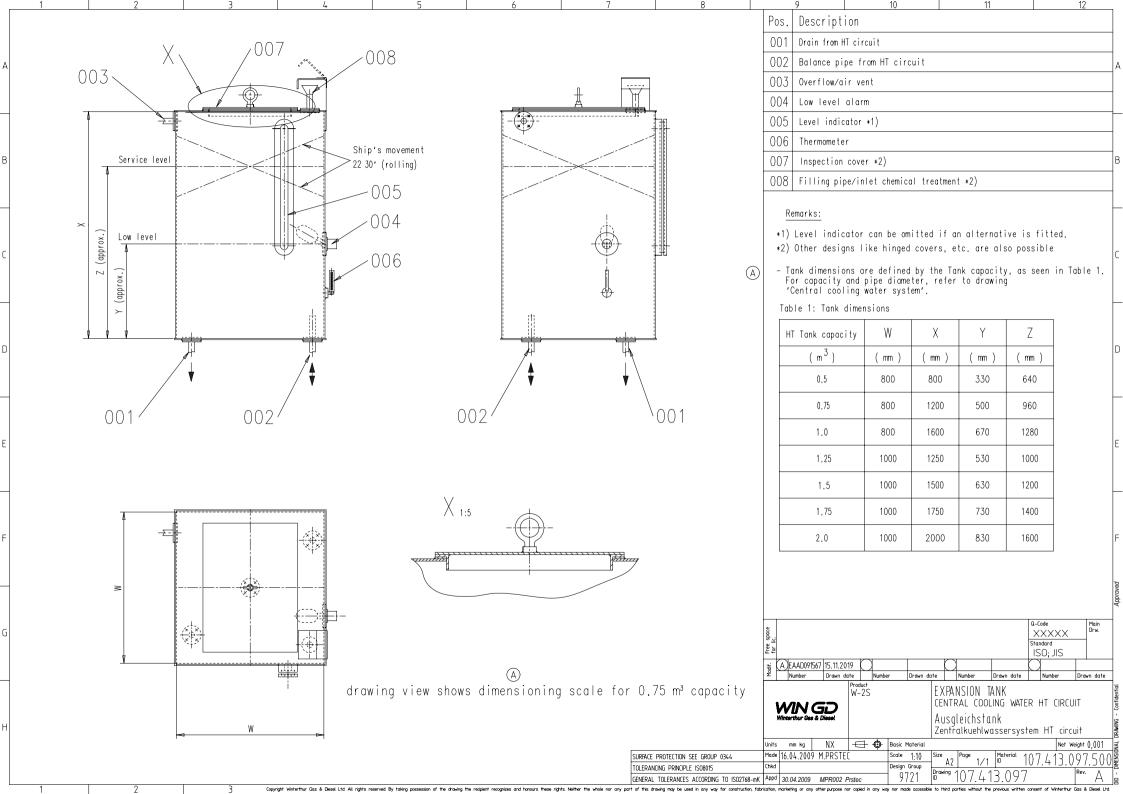

## MIDS - WinGD X52-S2.0 - Cooling Water System (DG9721)

## **TRACK CHANGES**

| DATE       | SUBJECT     | DESCRIPTION      |
|------------|-------------|------------------|
| 2021-05-10 | DRAWING SET | First web upload |

## DISCLAIMER

THIS PUBLICATION IS DESIGNED TO PROVIDE AN ACCURATE AND AUTHORITATIVE INFORMATION WITH REGARD TO THE SUBJECT-MATTER COVERED AS WAS AVAILABLE AT THE TIME OF PRINTING. HOWEVER, THE PUBLICATION DEALS WITH COMPLICATED TECHNICAL MATTERS SUITED ONLY FOR SPECIALISTS IN THE AREA, AND THE DESIGN OF THE SUBJECT-PRODUCTS IS SUBJECT TO REGULAR IMPROVEMENTS, MODIFICATIONS AND CHANGES. CONSEQUENTLY, THE PUBLISHER AND COPYRIGHT OWNER OF THIS PUBLICATION CAN NOT ACCEPT ANY RESPONSIBILITY OR LIABILITY FOR ANY EVENTUAL ERRORS OR OMISSIONS IN THIS BOOKLET OR FO