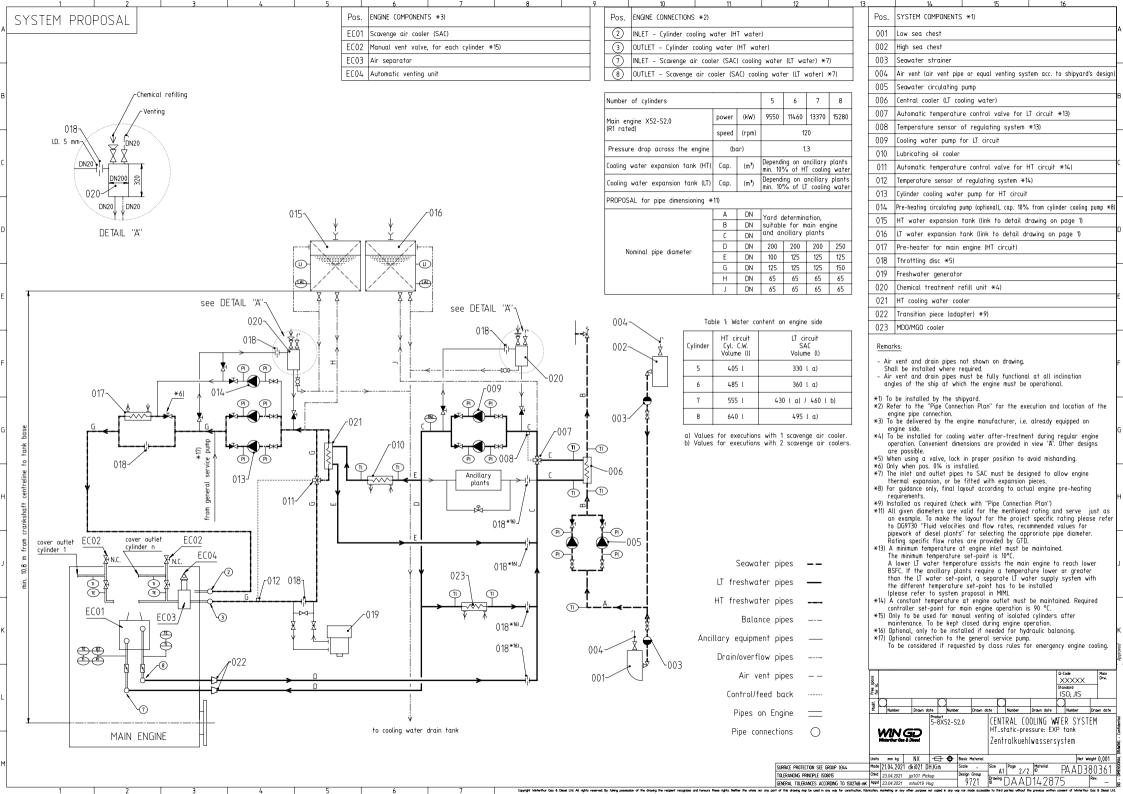

## MIDS - WinGD X52-S2.0 - Cooling Water System (DG9721)

## **TRACK CHANGES**

| DATE       | SUBJECT     | DESCRIPTION      |
|------------|-------------|------------------|
| 2021-05-10 | DRAWING SET | First web upload |

## DISCLAIMER

THIS PUBLICATION IS DESIGNED TO PROVIDE AN ACCURATE AND AUTHORITATIVE INFORMATION WITH REGARD TO THE SUBJECT-MATTER COVERED AS WAS AVAILABLE AT THE TIME OF PRINTING. HOWEVER, THE PUBLICATION DEALS WITH COMPLICATED TECHNICAL MATTERS SUITED ONLY FOR SPECIALISTS IN THE AREA, AND THE DESIGN OF THE SUBJECT-PRODUCTS IS SUBJECT TO REGULAR IMPROVEMENTS, MODIFICATIONS AND CHANGES. CONSEQUENTLY, THE PUBLISHER AND COPYRIGHT OWNER OF THIS PUBLICATION CAN NOT ACCEPT ANY RESPONSIBILITY OR LIABILITY FOR ANY EVENTUAL ERRORS OR OMISSIONS IN THIS BOOKLET OR