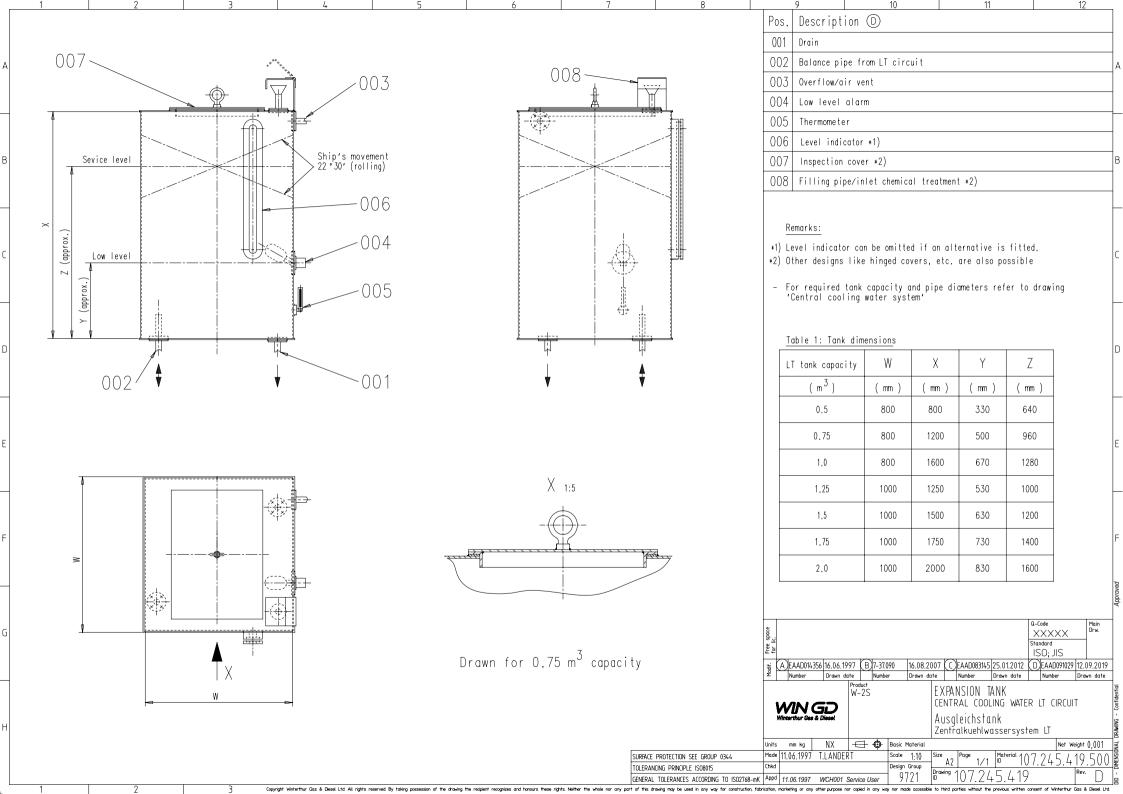

## MIDS - WinGD X52-S2.0 - Cooling Water System (DG9721)

## **TRACK CHANGES**

| DATE       | SUBJECT     | DESCRIPTION      |
|------------|-------------|------------------|
| 2021-05-10 | DRAWING SET | First web upload |

## DISCLAIMER

THIS PUBLICATION IS DESIGNED TO PROVIDE AN ACCURATE AND AUTHORITATIVE INFORMATION WITH REGARD TO THE SUBJECT-MATTER COVERED AS WAS AVAILABLE AT THE TIME OF PRINTING. HOWEVER, THE PUBLICATION DEALS WITH COMPLICATED TECHNICAL MATTERS SUITED ONLY FOR SPECIALISTS IN THE AREA, AND THE DESIGN OF THE SUBJECT-PRODUCTS IS SUBJECT TO REGULAR IMPROVEMENTS, MODIFICATIONS AND CHANGES. CONSEQUENTLY, THE PUBLISHER AND COPYRIGHT OWNER OF THIS PUBLICATION CAN NOT ACCEPT ANY RESPONSIBILITY OR LIABILITY FOR ANY EVENTUAL ERRORS OR OMISSIONS IN THIS BOOKLET OR FOR