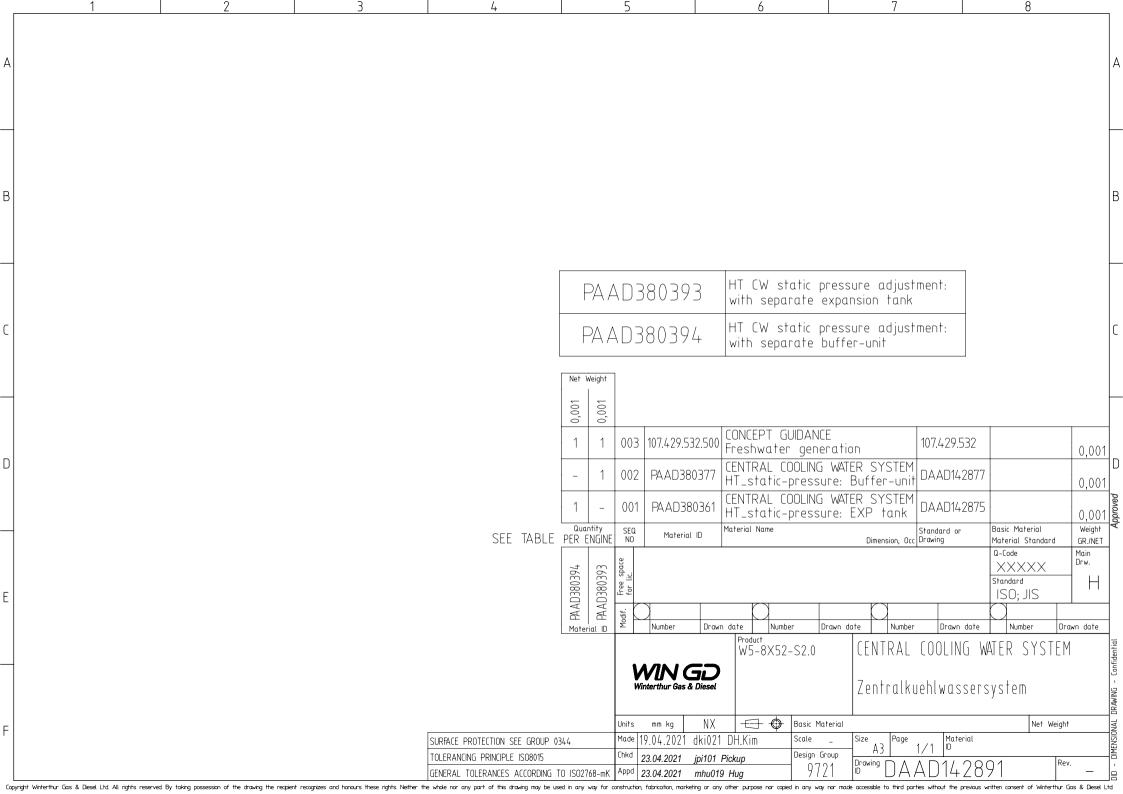

## MIDS - WinGD X52-S2.0 - Cooling Water System (DG9721)

## **TRACK CHANGES**

| DATE       | SUBJECT     | DESCRIPTION      |
|------------|-------------|------------------|
| 2021-05-10 | DRAWING SET | First web upload |

## DISCLAIMER

THIS PUBLICATION IS DESIGNED TO PROVIDE AN ACCURATE AND AUTHORITATIVE INFORMATION WITH REGARD TO THE SUBJECT-MATTER COVERED AS WAS AVAILABLE AT THE TIME OF PRINTING. HOWEVER, THE PUBLICATION DEALS WITH COMPLICATED TECHNICAL MATTERS SUITED ONLY FOR SPECIALISTS IN THE AREA, AND THE DESIGN OF THE SUBJECT-PRODUCTS IS SUBJECT TO REGULAR IMPROVEMENTS, MODIFICATIONS AND CHANGES. CONSEQUENTLY, THE PUBLISHER AND COPYRIGHT OWNER OF THIS PUBLICATION CAN NOT ACCEPT ANY RESPONSIBILITY OR LIABILITY FOR ANY EVENTUAL ERRORS OR OMISSIONS IN THIS BOOKLET