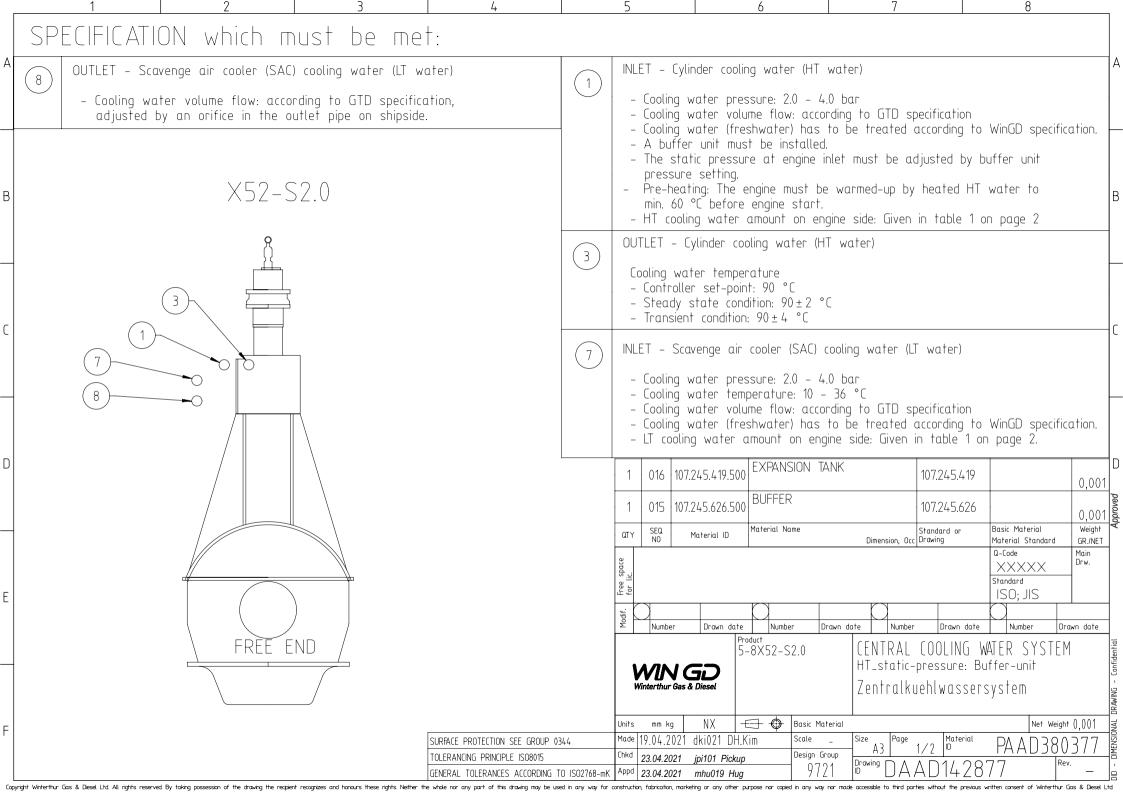

## MIDS - WinGD X52-S2.0 - Cooling Water System (DG9721)

## **TRACK CHANGES**

| DATE       | SUBJECT     | DESCRIPTION      |
|------------|-------------|------------------|
| 2021-05-10 | DRAWING SET | First web upload |

## DISCLAIMER

THIS PUBLICATION IS DESIGNED TO PROVIDE AN ACCURATE AND AUTHORITATIVE INFORMATION WITH REGARD TO THE SUBJECT-MATTER COVERED AS WAS AVAILABLE AT THE TIME OF PRINTING. HOWEVER, THE PUBLICATION DEALS WITH COMPLICATED TECHNICAL MATTERS SUITED ONLY FOR SPECIALISTS IN THE AREA, AND THE DESIGN OF THE SUBJECT-PRODUCTS IS SUBJECT TO REGULAR IMPROVEMENTS, MODIFICATIONS AND CHANGES. CONSEQUENTLY, THE PUBLISHER AND COPYRIGHT OWNER OF THIS PUBLICATION CAN NOT ACCEPT ANY RESPONSIBILITY OR LIABILITY FOR ANY EVENTUAL ERRORS OR OMISSIONS IN THIS BOOKLET OR FOR DI