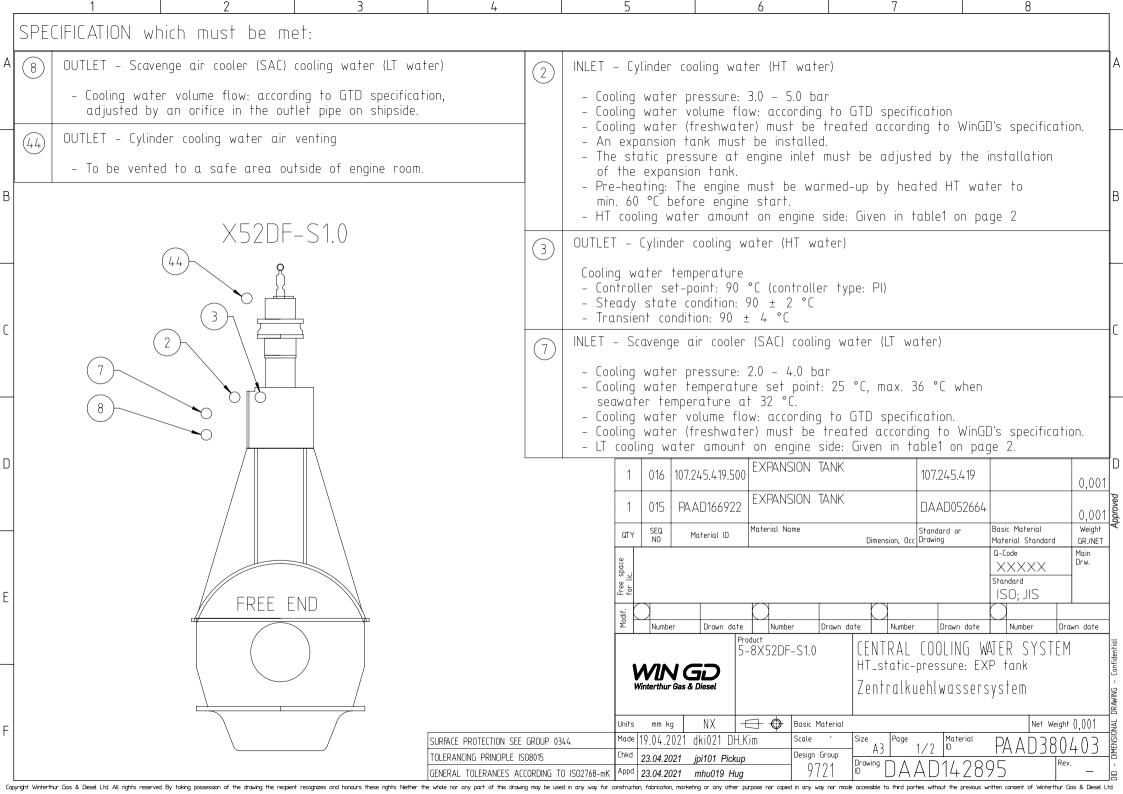

## MIDS - WinGD X52DF-S1.0 - Cooling Water System (DG9721)

## **TRACK CHANGES**

| DATE       | SUBJECT     | DESCRIPTION      |
|------------|-------------|------------------|
| 2021-05-10 | DRAWING SET | First web upload |

## DISCLAIMER

THIS PUBLICATION IS DESIGNED TO PROVIDE AN ACCURATE AND AUTHORITATIVE INFORMATION WITH REGARD TO THE SUBJECT-MATTER COVERED AS WAS AVAILABLE AT THE TIME OF PRINTING. HOWEVER, THE PUBLICATION DEALS WITH COMPLICATED TECHNICAL MATTERS SUITED ONLY FOR SPECIALISTS IN THE AREA, AND THE DESIGN OF THE SUBJECT-PRODUCTS IS SUBJECT TO REGULAR IMPROVEMENTS, MODIFICATIONS AND CHANGES. CONSEQUENTLY, THE PUBLISHER AND COPYRIGHT OWNER OF THIS PUBLICATION CAN NOT ACCEPT ANY RESPONSIBILITY OR LIABILITY FOR ANY EVENTUAL ERRORS OR OMISSIONS IN THIS BOOKLET