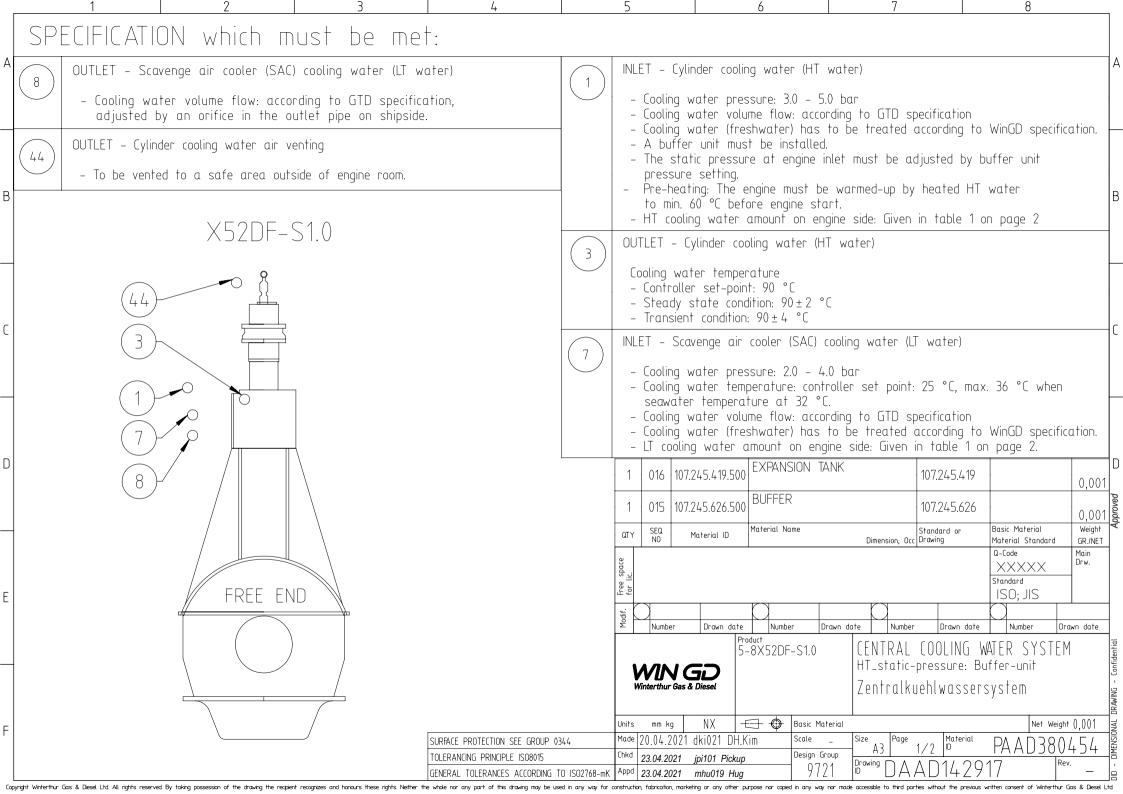

## MIDS - WinGD X52DF-S1.0 - Cooling Water System (DG9721)

## **TRACK CHANGES**

| DATE       | SUBJECT     | DESCRIPTION      |
|------------|-------------|------------------|
| 2021-05-10 | DRAWING SET | First web upload |

## DISCLAIMER

THIS PUBLICATION IS DESIGNED TO PROVIDE AN ACCURATE AND AUTHORITATIVE INFORMATION WITH REGARD TO THE SUBJECT-MATTER COVERED AS WAS AVAILABLE AT THE TIME OF PRINTING. HOWEVER, THE PUBLICATION DEALS WITH COMPLICATED TECHNICAL MATTERS SUITED ONLY FOR SPECIALISTS IN THE AREA, AND THE DESIGN OF THE SUBJECT-PRODUCTS IS SUBJECT TO REGULAR IMPROVEMENTS, MODIFICATIONS AND CHANGES. CONSEQUENTLY, THE PUBLISHER AND COPYRIGHT OWNER OF THIS PUBLICATION CAN NOT ACCEPT ANY RESPONSIBILITY OR LIABILITY FOR ANY EVENTUAL ERRORS OR OMISSIONS IN THIS BOOKLET OR FOR