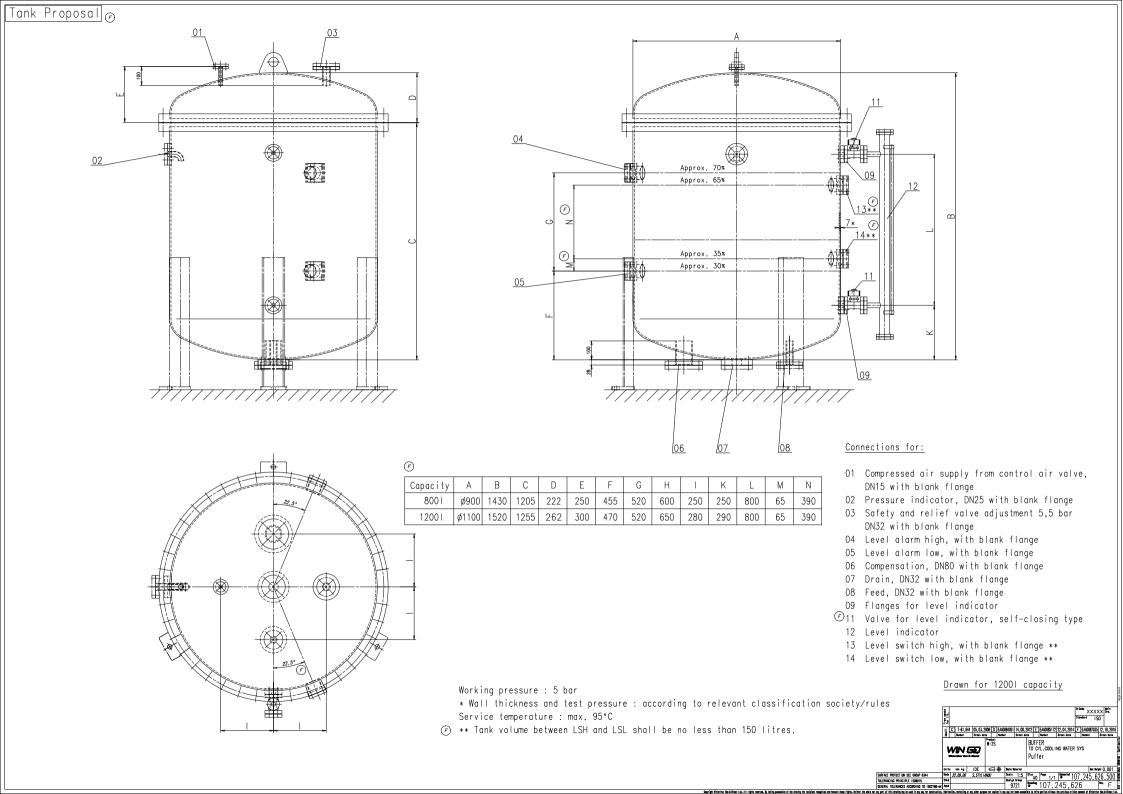

## MIDS - WinGD X52DF-S1.0 - Cooling Water System (DG9721)

## **TRACK CHANGES**

| DATE       | SUBJECT     | DESCRIPTION      |
|------------|-------------|------------------|
| 2021-05-10 | DRAWING SET | First web upload |

## DISCLAIMER

THIS PUBLICATION IS DESIGNED TO PROVIDE AN ACCURATE AND AUTHORITATIVE INFORMATION WITH REGARD TO THE SUBJECT-MATTER COVERED AS WAS AVAILABLE AT THE TIME OF PRINTING. HOWEVER, THE PUBLICATION DEALS WITH COMPLICATED TECHNICAL MATTERS SUITED ONLY FOR SPECIALISTS IN THE AREA, AND THE DESIGN OF THE SUBJECT-PRODUCTS IS SUBJECT TO REGULAR IMPROVEMENTS, MODIFICATIONS AND CHANGES. CONSEQUENTLY, THE PUBLISHER AND COPYRIGHT OWNER OF THIS PUBLICATION CAN NOT ACCEPT ANY RESPONSIBILITY OR LIABILITY FOR ANY EVENTUAL ERRORS OR OMISSIONS IN THIS BOOKLET OR FOR DISC