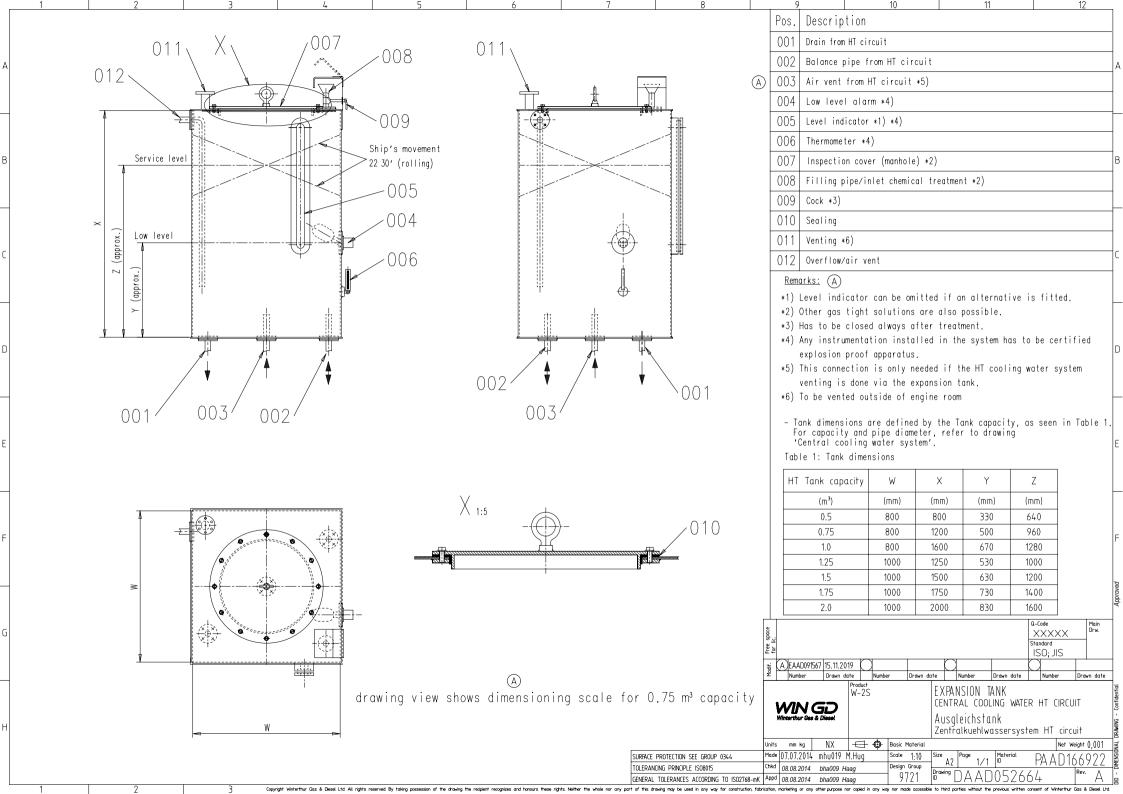

## MIDS - WinGD X52DF-S1.0 - Cooling Water System (DG9721)

## **TRACK CHANGES**

| DATE       | SUBJECT     | DESCRIPTION      |
|------------|-------------|------------------|
| 2021-05-10 | DRAWING SET | First web upload |

## DISCLAIMER

THIS PUBLICATION IS DESIGNED TO PROVIDE AN ACCURATE AND AUTHORITATIVE INFORMATION WITH REGARD TO THE SUBJECT-MATTER COVERED AS WAS AVAILABLE AT THE TIME OF PRINTING. HOWEVER, THE PUBLICATION DEALS WITH COMPLICATED TECHNICAL MATTERS SUITED ONLY FOR SPECIALISTS IN THE AREA, AND THE DESIGN OF THE SUBJECT-PRODUCTS IS SUBJECT TO REGULAR IMPROVEMENTS, MODIFICATIONS AND CHANGES. CONSEQUENTLY, THE PUBLISHER AND COPYRIGHT OWNER OF THIS PUBLICATION CAN NOT ACCEPT ANY RESPONSIBILITY OR LIABILITY FOR ANY EVENTUAL ERRORS OR OMISSIONS IN THIS BOOKLET OR