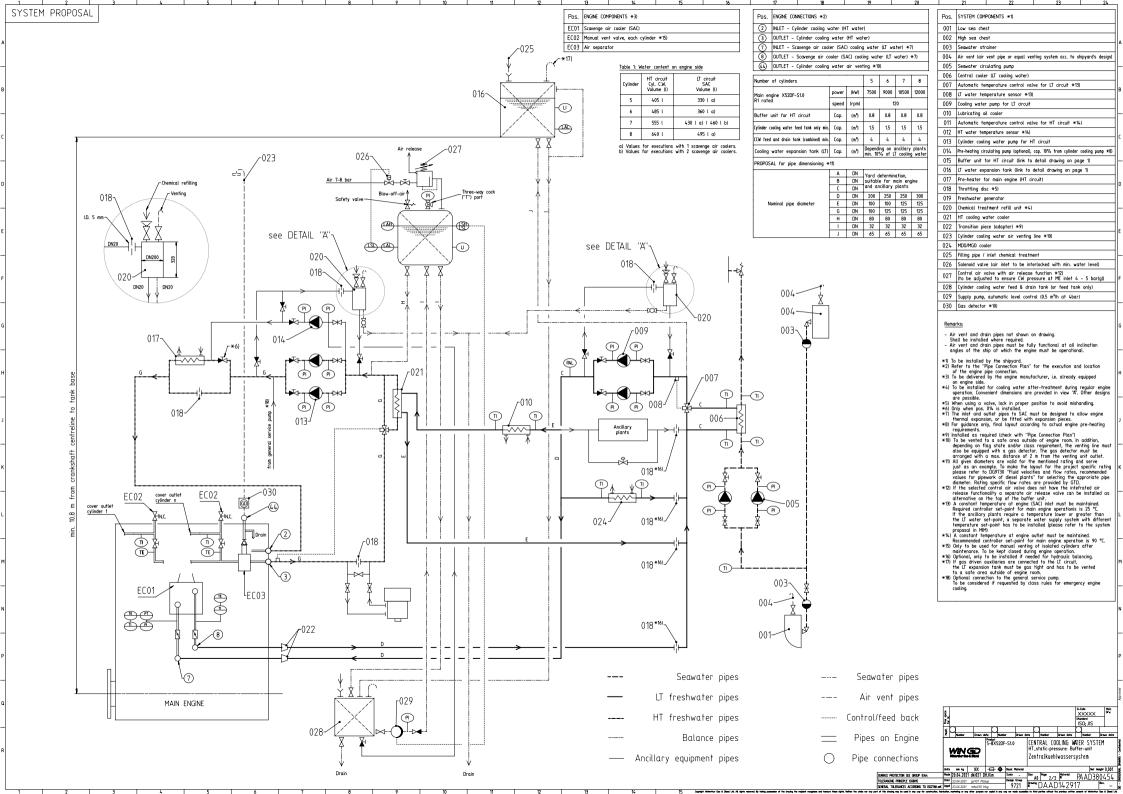

## MIDS - WinGD X52DF-S1.0 - Cooling Water System (DG9721)

## **TRACK CHANGES**

| DATE       | SUBJECT     | DESCRIPTION      |
|------------|-------------|------------------|
| 2021-05-10 | DRAWING SET | First web upload |

## DISCLAIMER

THIS PUBLICATION IS DESIGNED TO PROVIDE AN ACCURATE AND AUTHORITATIVE INFORMATION WITH REGARD TO THE SUBJECT-MATTER COVERED AS WAS AVAILABLE AT THE TIME OF PRINTING. HOWEVER, THE PUBLICATION DEALS WITH COMPLICATED TECHNICAL MATTERS SUITED ONLY FOR SPECIALISTS IN THE AREA, AND THE DESIGN OF THE SUBJECT-PRODUCTS IS SUBJECT TO REGULAR IMPROVEMENTS, MODIFICATIONS AND CHANGES. CONSEQUENTLY, THE PUBLISHER AND COPYRIGHT OWNER OF THIS PUBLICATION CAN NOT ACCEPT ANY RESPONSIBILITY OR LIABILITY FOR ANY EVENTUAL ERRORS OR OMISSIONS IN THIS BOOKLET OR FOR DI