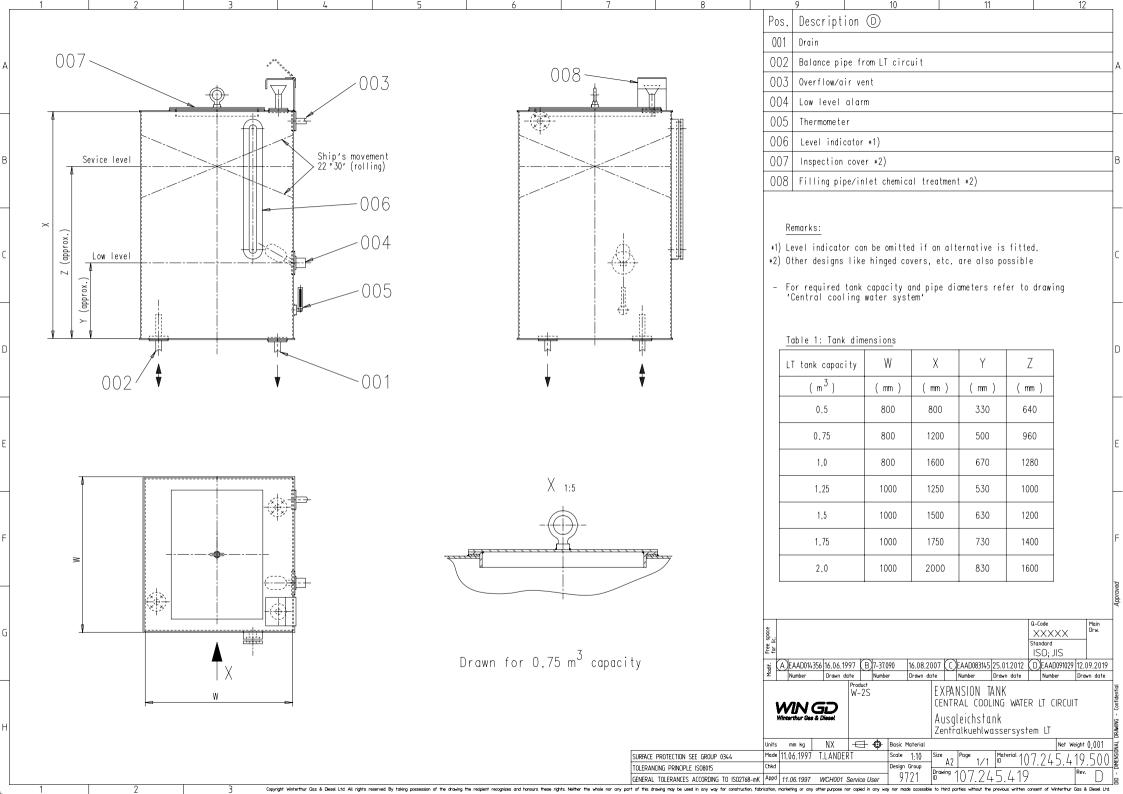

## MIDS - WinGD X52DF-S1.0 - Cooling Water System (DG9721)

## **TRACK CHANGES**

| DATE       | SUBJECT     | DESCRIPTION      |
|------------|-------------|------------------|
| 2021-05-10 | DRAWING SET | First web upload |

## DISCLAIMER

THIS PUBLICATION IS DESIGNED TO PROVIDE AN ACCURATE AND AUTHORITATIVE INFORMATION WITH REGARD TO THE SUBJECT-MATTER COVERED AS WAS AVAILABLE AT THE TIME OF PRINTING. HOWEVER, THE PUBLICATION DEALS WITH COMPLICATED TECHNICAL MATTERS SUITED ONLY FOR SPECIALISTS IN THE AREA, AND THE DESIGN OF THE SUBJECT-PRODUCTS IS SUBJECT TO REGULAR IMPROVEMENTS, MODIFICATIONS AND CHANGES. CONSEQUENTLY, THE PUBLISHER AND COPYRIGHT OWNER OF THIS PUBLICATION CAN NOT ACCEPT ANY RESPONSIBILITY OR LIABILITY FOR ANY EVENTUAL ERRORS OR OMISSIONS IN THIS BOOKLET OR FO