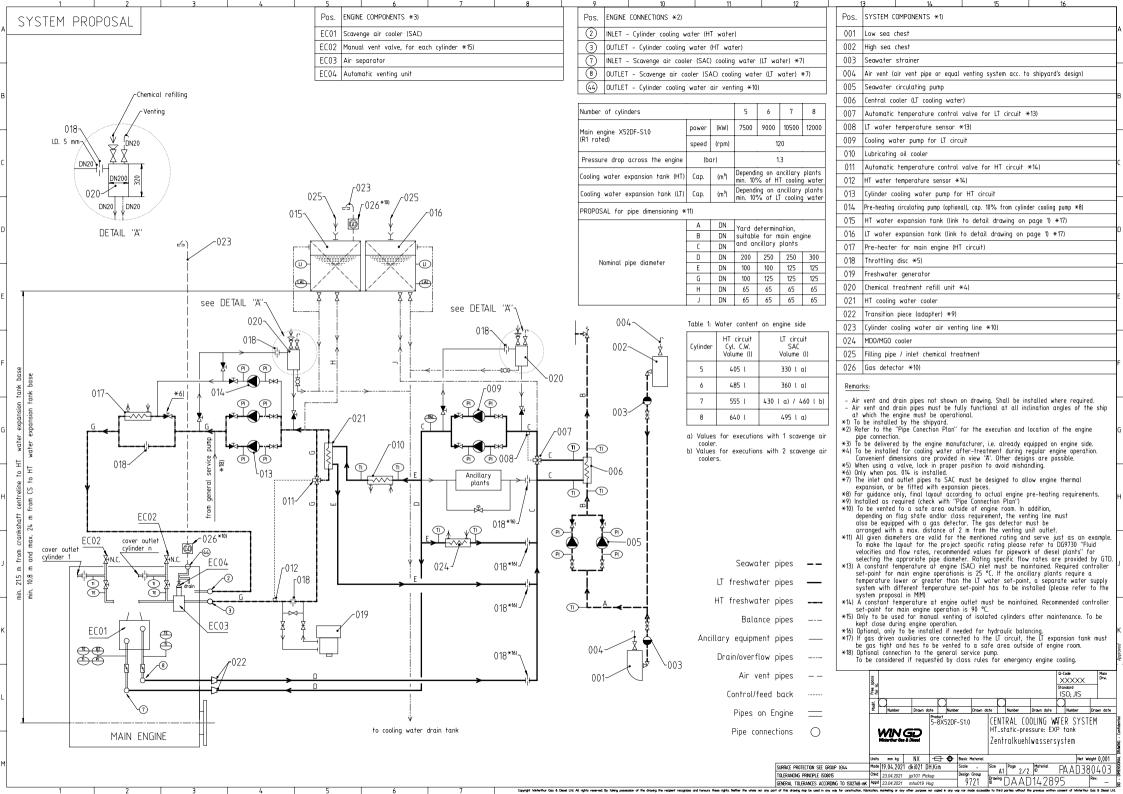

## MIDS - WinGD X52DF-S1.0 - Cooling Water System (DG9721)

## **TRACK CHANGES**

| DATE       | SUBJECT     | DESCRIPTION      |
|------------|-------------|------------------|
| 2021-05-10 | DRAWING SET | First web upload |

## DISCLAIMER

THIS PUBLICATION IS DESIGNED TO PROVIDE AN ACCURATE AND AUTHORITATIVE INFORMATION WITH REGARD TO THE SUBJECT-MATTER COVERED AS WAS AVAILABLE AT THE TIME OF PRINTING. HOWEVER, THE PUBLICATION DEALS WITH COMPLICATED TECHNICAL MATTERS SUITED ONLY FOR SPECIALISTS IN THE AREA, AND THE DESIGN OF THE SUBJECT-PRODUCTS IS SUBJECT TO REGULAR IMPROVEMENTS, MODIFICATIONS AND CHANGES. CONSEQUENTLY, THE PUBLISHER AND COPYRIGHT OWNER OF THIS PUBLICATION CAN NOT ACCEPT ANY RESPONSIBILITY OR LIABILITY FOR ANY EVENTUAL ERRORS OR OMISSIONS IN THIS BOOKLET O