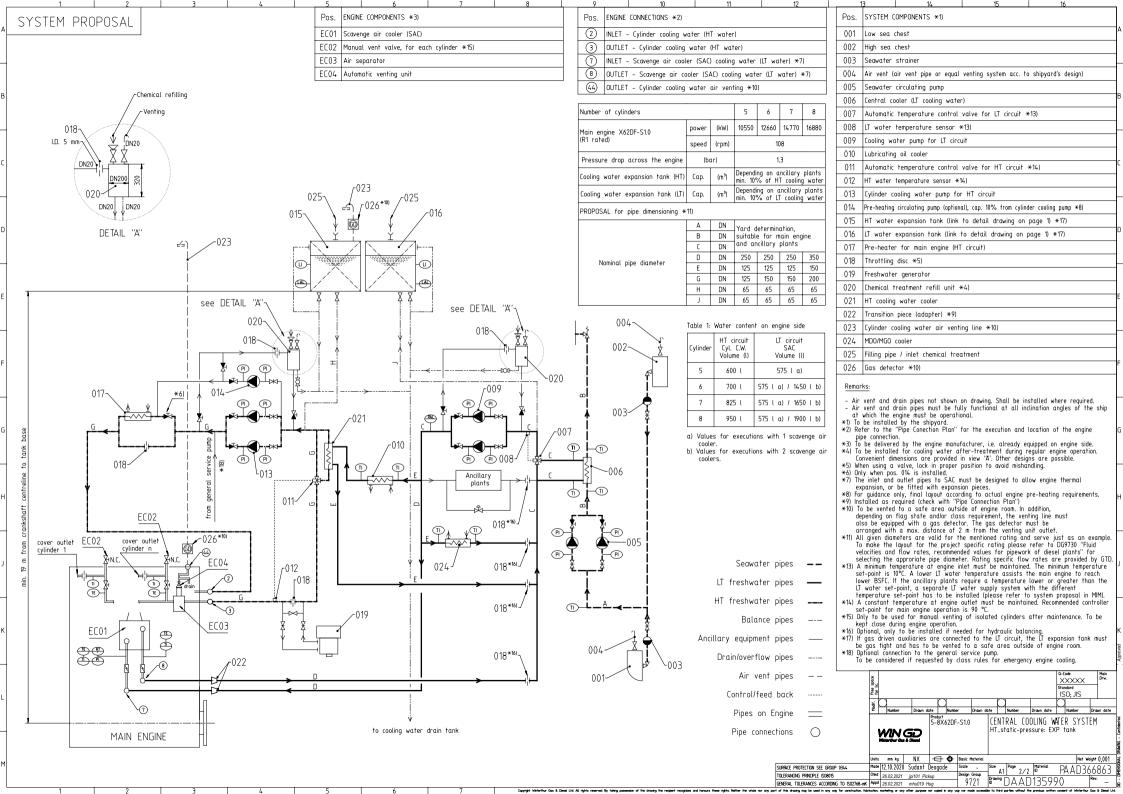

## MIDS\_WinGD-X62DF-S1.0\_COOLING-WATER-SYSTEM

## **TRACK CHANGES**

| DATE       | SUBJECT     | DESCRIPTION      |
|------------|-------------|------------------|
| 2021-03-01 | DRAWING SET | First web upload |

## DISCLAIMER

THIS PUBLICATION IS DESIGNED TO PROVIDE AN ACCURATE AND AUTHORITATIVE INFORMATION WITH REGARD TO THE SUBJECT-MATTER COVERED AS WAS AVAILABLE AT THE TIME OF PRINTING. HOWEVER, THE PUBLICATION DEALS WITH COMPLICATED TECHNICAL MATTERS SUITED ONLY FOR SPECIALISTS IN THE AREA, AND THE DESIGN OF THE SUBJECT-PRODUCTS IS SUBJECT TO REGULAR IMPROVEMENTS, MODIFICATIONS AND CHANGES. CONSEQUENTLY, THE PUBLISHER AND COPYRIGHT OWNER OF THIS PUBLICATION CAN NOT ACCEPT ANY RESPONSIBILITY OR LIABILITY FOR ANY EVENTUAL ERRORS OR OMISSIONS IN THIS BOOKLET OR FOR DISCR