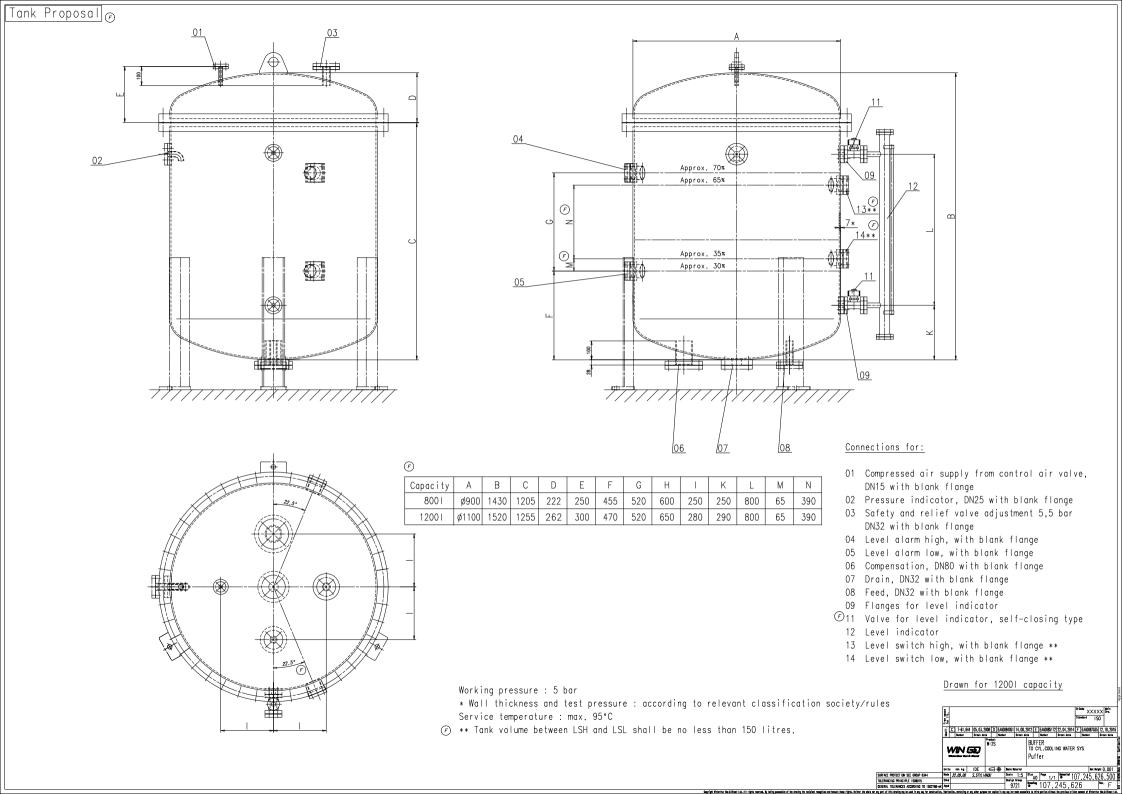

## MIDS\_WinGD-X62DF-S1.0\_COOLING-WATER-SYSTEM

## **TRACK CHANGES**

| DATE       | SUBJECT     | DESCRIPTION      |
|------------|-------------|------------------|
| 2021-03-01 | DRAWING SET | First web upload |

## DISCLAIMER

THIS PUBLICATION IS DESIGNED TO PROVIDE AN ACCURATE AND AUTHORITATIVE INFORMATION WITH REGARD TO THE SUBJECT-MATTER COVERED AS WAS AVAILABLE AT THE TIME OF PRINTING. HOWEVER, THE PUBLICATION DEALS WITH COMPLICATED TECHNICAL MATTERS SUITED ONLY FOR SPECIALISTS IN THE AREA, AND THE DESIGN OF THE SUBJECT-PRODUCTS IS SUBJECT TO REGULAR IMPROVEMENTS, MODIFICATIONS AND CHANGES. CONSEQUENTLY, THE PUBLISHER AND COPYRIGHT OWNER OF THIS PUBLICATION CAN NOT ACCEPT ANY RESPONSIBILITY OR LIABILITY FOR ANY EVENTUAL ERRORS OR OMISSIONS IN THIS BOOKLET OR FOR DISCREPANCIES A