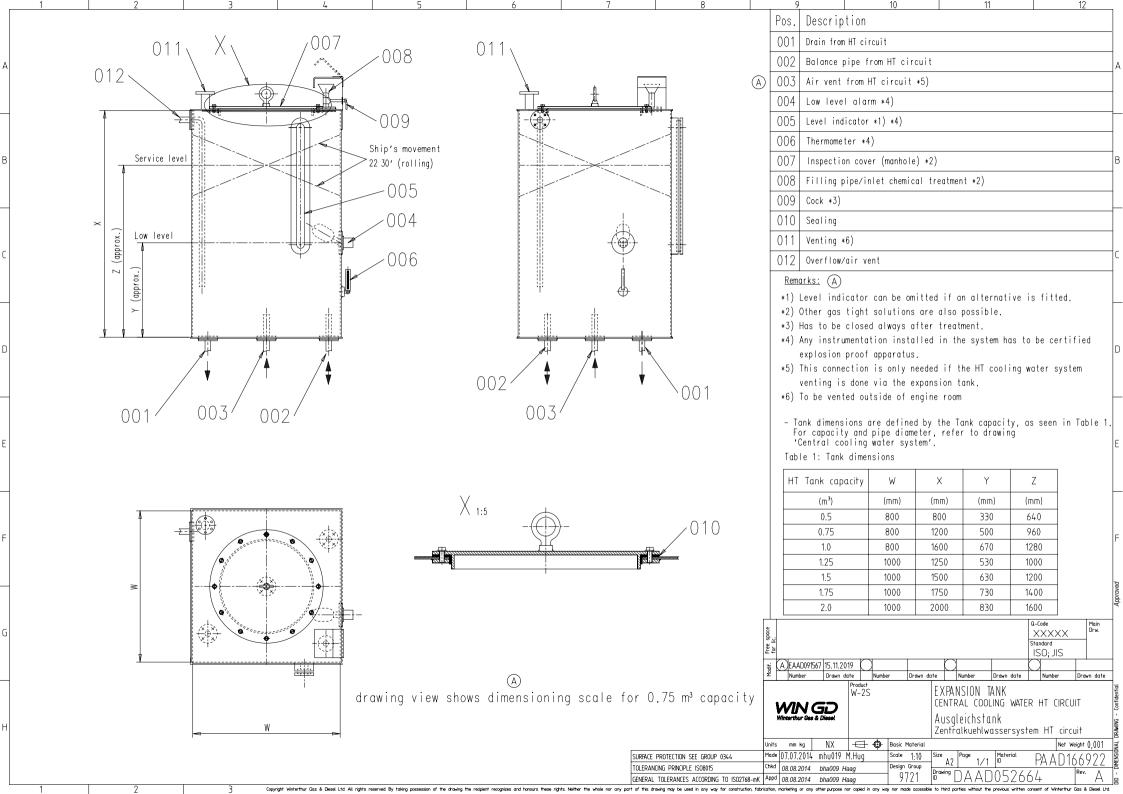

## MIDS\_WinGD-X62DF-S1.0\_COOLING-WATER-SYSTEM

## **TRACK CHANGES**

| DATE       | SUBJECT     | DESCRIPTION      |
|------------|-------------|------------------|
| 2021-03-01 | DRAWING SET | First web upload |

## DISCLAIMER

THIS PUBLICATION IS DESIGNED TO PROVIDE AN ACCURATE AND AUTHORITATIVE INFORMATION WITH REGARD TO THE SUBJECT-MATTER COVERED AS WAS AVAILABLE AT THE TIME OF PRINTING. HOWEVER, THE PUBLICATION DEALS WITH COMPLICATED TECHNICAL MATTERS SUITED ONLY FOR SPECIALISTS IN THE AREA, AND THE DESIGN OF THE SUBJECT-PRODUCTS IS SUBJECT TO REGULAR IMPROVEMENTS, MODIFICATIONS AND CHANGES. CONSEQUENTLY, THE PUBLISHER AND COPYRIGHT OWNER OF THIS PUBLICATION CAN NOT ACCEPT ANY RESPONSIBILITY OR LIABILITY FOR ANY EVENTUAL ERRORS OR OMISSIONS IN THIS BOOKLET OR FOR DISCREP