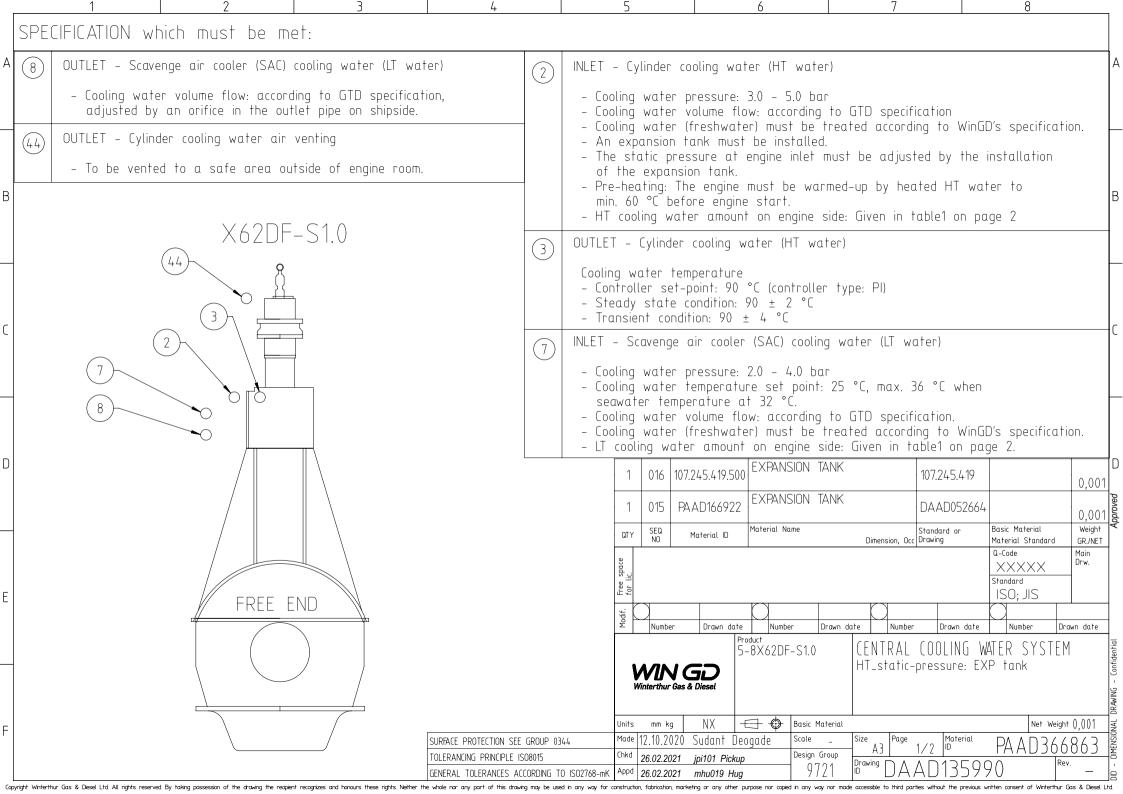

## MIDS\_WinGD-X62DF-S1.0\_COOLING-WATER-SYSTEM

## **TRACK CHANGES**

| DATE       | SUBJECT     | DESCRIPTION      |
|------------|-------------|------------------|
| 2021-03-01 | DRAWING SET | First web upload |

## DISCLAIMER

THIS PUBLICATION IS DESIGNED TO PROVIDE AN ACCURATE AND AUTHORITATIVE INFORMATION WITH REGARD TO THE SUBJECT-MATTER COVERED AS WAS AVAILABLE AT THE TIME OF PRINTING. HOWEVER, THE PUBLICATION DEALS WITH COMPLICATED TECHNICAL MATTERS SUITED ONLY FOR SPECIALISTS IN THE AREA, AND THE DESIGN OF THE SUBJECT-PRODUCTS IS SUBJECT TO REGULAR IMPROVEMENTS, MODIFICATIONS AND CHANGES. CONSEQUENTLY, THE PUBLISHER AND COPYRIGHT OWNER OF THIS PUBLICATION CAN NOT ACCEPT ANY RESPONSIBILITY OR LIABILITY FOR ANY EVENTUAL ERRORS OR OMISSIONS IN THIS BOOKLET OR FOR DIS