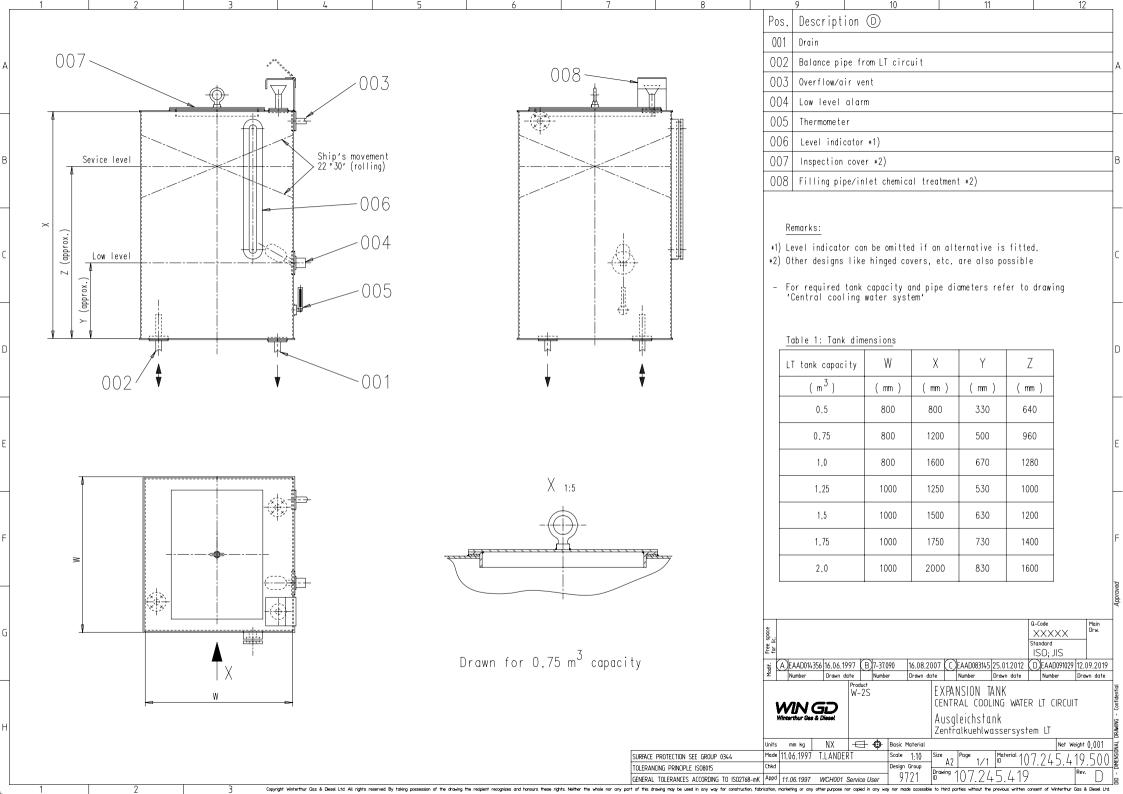

## MIDS\_WinGD-X62DF-S1.0\_COOLING-WATER-SYSTEM

## **TRACK CHANGES**

| DATE       | SUBJECT     | DESCRIPTION      |
|------------|-------------|------------------|
| 2021-03-01 | DRAWING SET | First web upload |

## DISCLAIMER

THIS PUBLICATION IS DESIGNED TO PROVIDE AN ACCURATE AND AUTHORITATIVE INFORMATION WITH REGARD TO THE SUBJECT-MATTER COVERED AS WAS AVAILABLE AT THE TIME OF PRINTING. HOWEVER, THE PUBLICATION DEALS WITH COMPLICATED TECHNICAL MATTERS SUITED ONLY FOR SPECIALISTS IN THE AREA, AND THE DESIGN OF THE SUBJECT-PRODUCTS IS SUBJECT TO REGULAR IMPROVEMENTS, MODIFICATIONS AND CHANGES. CONSEQUENTLY, THE PUBLISHER AND COPYRIGHT OWNER OF THIS PUBLICATION CAN NOT ACCEPT ANY RESPONSIBILITY OR LIABILITY FOR ANY EVENTUAL ERRORS OR OMISSIONS IN THIS BOOKLET OR FOR DISCREPAN