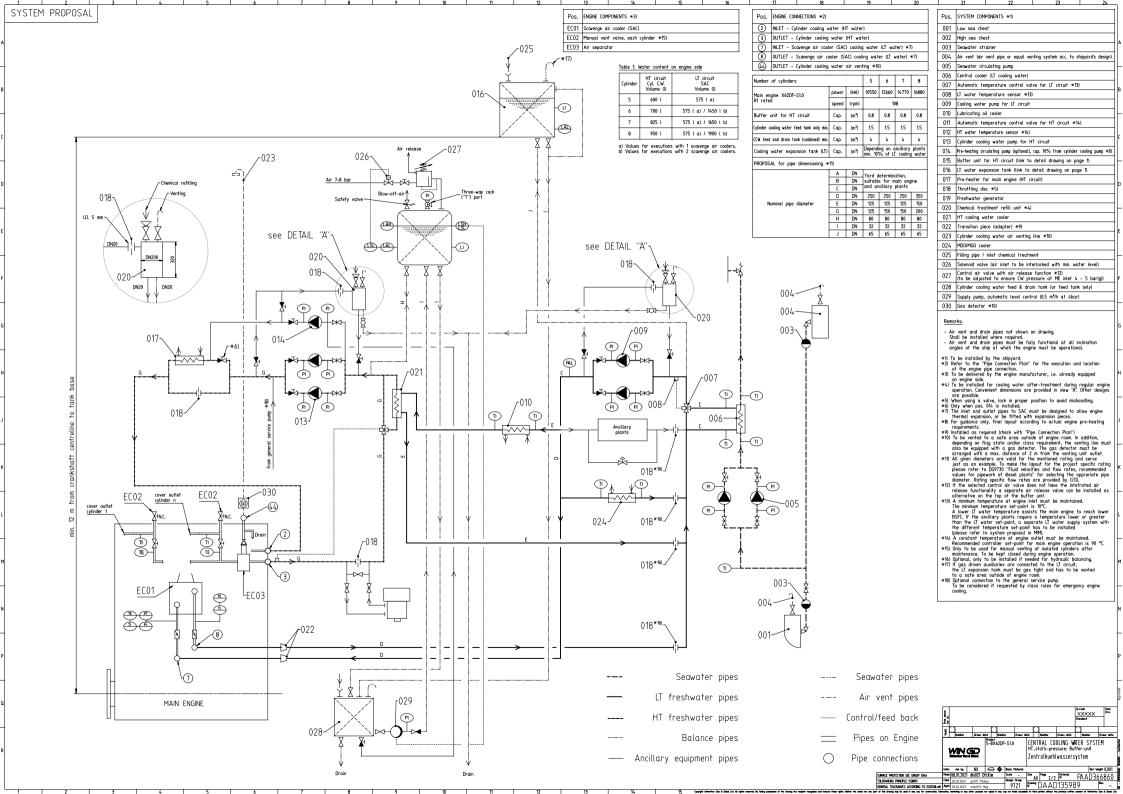

## MIDS\_WinGD-X62DF-S1.0\_COOLING-WATER-SYSTEM

## **TRACK CHANGES**

| DATE       | SUBJECT     | DESCRIPTION      |
|------------|-------------|------------------|
| 2021-03-01 | DRAWING SET | First web upload |

## DISCLAIMER

THIS PUBLICATION IS DESIGNED TO PROVIDE AN ACCURATE AND AUTHORITATIVE INFORMATION WITH REGARD TO THE SUBJECT-MATTER COVERED AS WAS AVAILABLE AT THE TIME OF PRINTING. HOWEVER, THE PUBLICATION DEALS WITH COMPLICATED TECHNICAL MATTERS SUITED ONLY FOR SPECIALISTS IN THE AREA, AND THE DESIGN OF THE SUBJECT-PRODUCTS IS SUBJECT TO REGULAR IMPROVEMENTS, MODIFICATIONS AND CHANGES. CONSEQUENTLY, THE PUBLISHER AND COPYRIGHT OWNER OF THIS PUBLICATION CAN NOT ACCEPT ANY RESPONSIBILITY OR LIABILITY FOR ANY EVENTUAL ERRORS OR OMISSIONS IN THIS BOOKLET OR FOR DISCREPANCIES