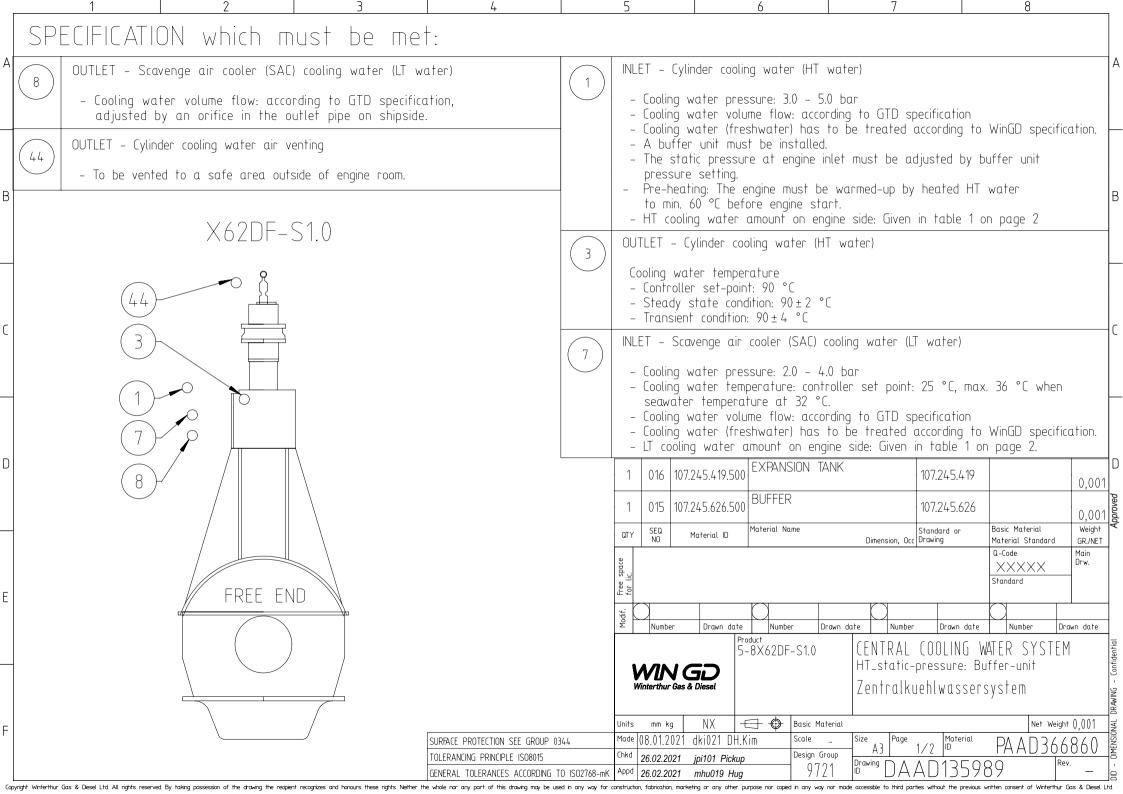

## MIDS\_WinGD-X62DF-S1.0\_COOLING-WATER-SYSTEM

## **TRACK CHANGES**

| DATE       | SUBJECT     | DESCRIPTION      |
|------------|-------------|------------------|
| 2021-03-01 | DRAWING SET | First web upload |

## DISCLAIMER

THIS PUBLICATION IS DESIGNED TO PROVIDE AN ACCURATE AND AUTHORITATIVE INFORMATION WITH REGARD TO THE SUBJECT-MATTER COVERED AS WAS AVAILABLE AT THE TIME OF PRINTING. HOWEVER, THE PUBLICATION DEALS WITH COMPLICATED TECHNICAL MATTERS SUITED ONLY FOR SPECIALISTS IN THE AREA, AND THE DESIGN OF THE SUBJECT-PRODUCTS IS SUBJECT TO REGULAR IMPROVEMENTS, MODIFICATIONS AND CHANGES. CONSEQUENTLY, THE PUBLISHER AND COPYRIGHT OWNER OF THIS PUBLICATION CAN NOT ACCEPT ANY RESPONSIBILITY OR LIABILITY FOR ANY EVENTUAL ERRORS OR OMISSIONS IN THIS BOOKLET OR FOR DISCREPANCI