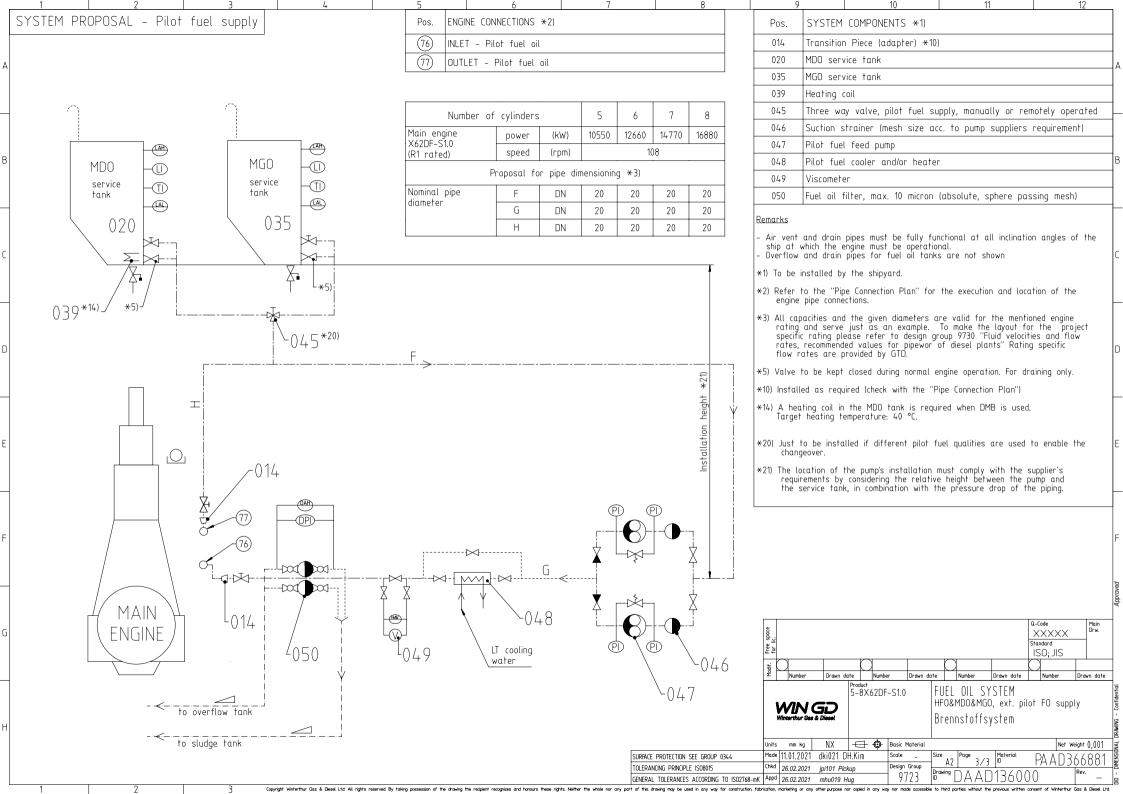

## MIDS\_WinGD-X62DF-S1.0\_FUEL-OIL-SYSTEM

## **TRACK CHANGES**

| DATE       | SUBJECT     | DESCRIPTION      |
|------------|-------------|------------------|
| 2021-03-01 | DRAWING SET | First web upload |

## DISCLAIMER

THIS PUBLICATION IS DESIGNED TO PROVIDE AN ACCURATE AND AUTHORITATIVE INFORMATION WITH REGARD TO THE SUBJECT-MATTER COVERED AS WAS AVAILABLE AT THE TIME OF PRINTING. HOWEVER, THE PUBLICATION DEALS WITH COMPLICATED TECHNICAL MATTERS SUITED ONLY FOR SPECIALISTS IN THE AREA, AND THE DESIGN OF THE SUBJECT-PRODUCTS IS SUBJECT TO REGULAR IMPROVEMENTS, MODIFICATIONS AND CHANGES. CONSEQUENTLY, THE PUBLISHER AND COPYRIGHT OWNER OF THIS PUBLICATION CAN NOT ACCEPT ANY RESPONSIBILITY OR LIABILITY FOR ANY EVENTUAL ERRORS OR OMISSIONS IN THIS BOOKLET OR FOR DISCREPANC