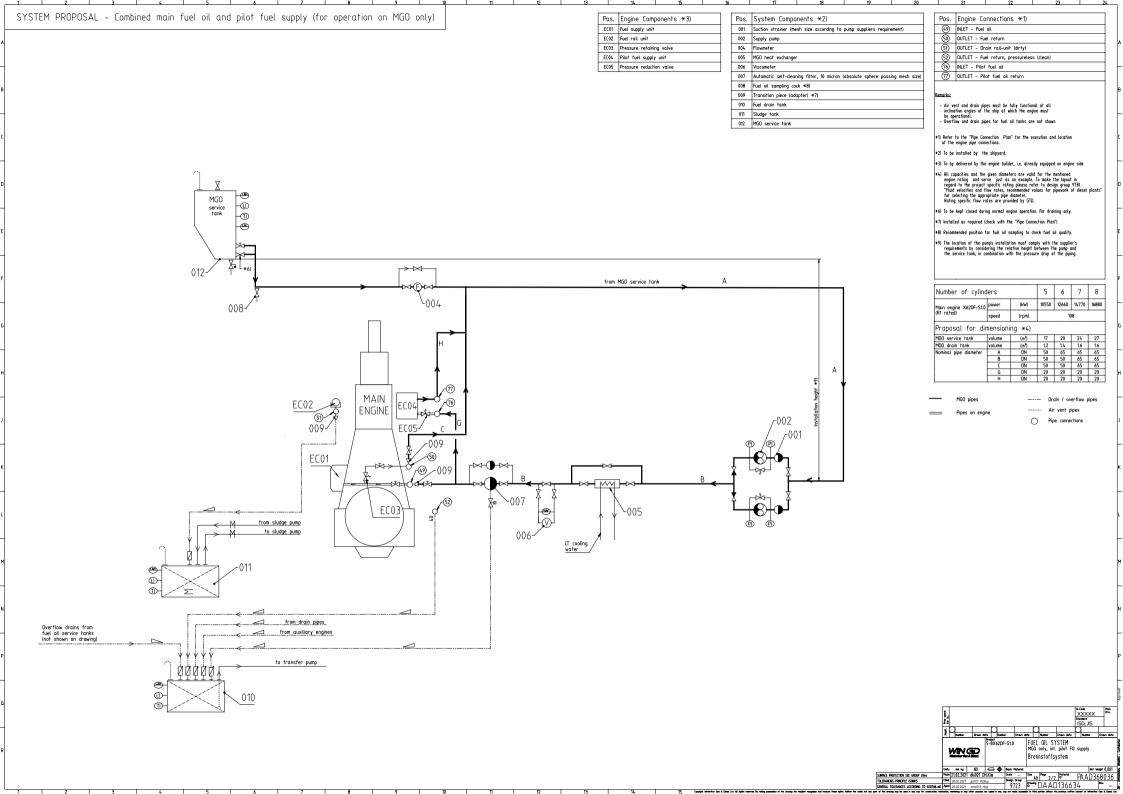

## MIDS\_WinGD-X62DF-S1.0\_FUEL-OIL-SYSTEM

## **TRACK CHANGES**

| DATE       | SUBJECT     | DESCRIPTION      |
|------------|-------------|------------------|
| 2021-03-01 | DRAWING SET | First web upload |

## DISCLAIMER

THIS PUBLICATION IS DESIGNED TO PROVIDE AN ACCURATE AND AUTHORITATIVE INFORMATION WITH REGARD TO THE SUBJECT-MATTER COVERED AS WAS AVAILABLE AT THE TIME OF PRINTING. HOWEVER, THE PUBLICATION DEALS WITH COMPLICATED TECHNICAL MATTERS SUITED ONLY FOR SPECIALISTS IN THE AREA, AND THE DESIGN OF THE SUBJECT-PRODUCTS IS SUBJECT TO REGULAR IMPROVEMENTS, MODIFICATIONS AND CHANGES. CONSEQUENTLY, THE PUBLISHER AND COPYRIGHT OWNER OF THIS PUBLICATION CAN NOT ACCEPT ANY RESPONSIBILITY OR LIABILITY FOR ANY EVENTUAL ERRORS OR OMISSIONS IN THIS BOOKLET OR FOR DISCREPANCIES ARIS