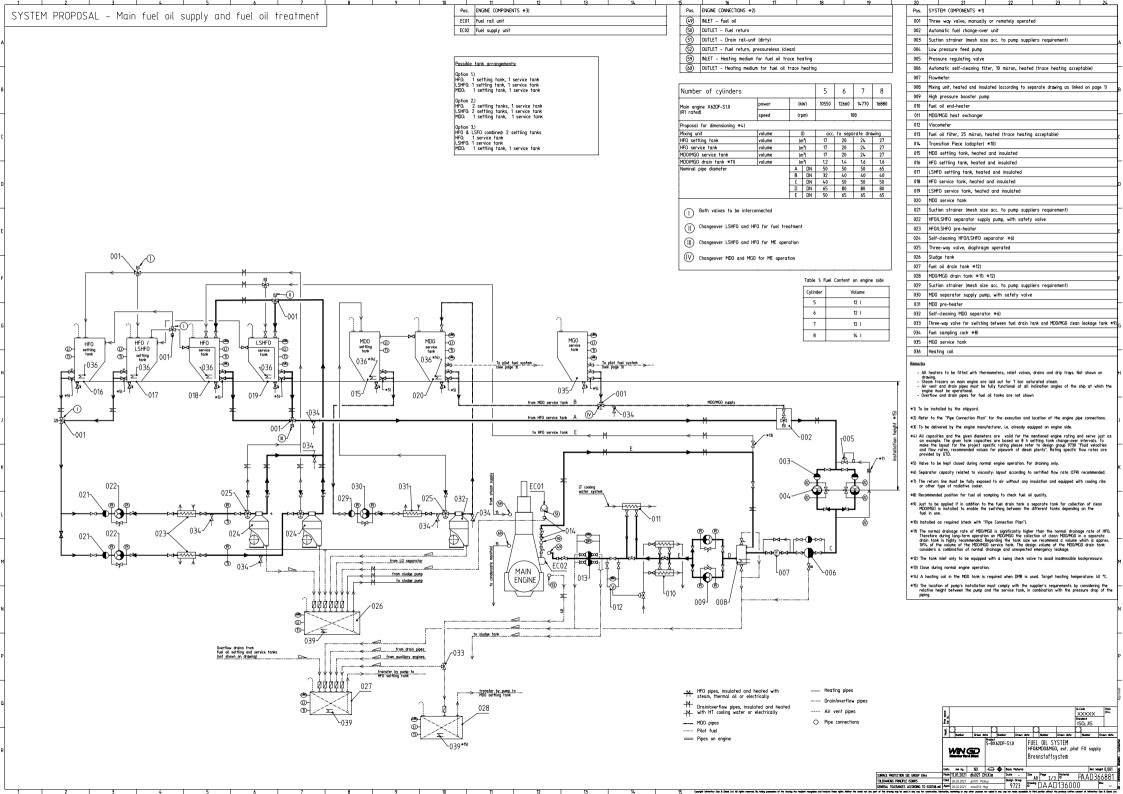

## MIDS\_WinGD-X62DF-S1.0\_FUEL-OIL-SYSTEM

## **TRACK CHANGES**

| DATE       | SUBJECT     | DESCRIPTION      |
|------------|-------------|------------------|
| 2021-03-01 | DRAWING SET | First web upload |

## DISCLAIMER

THIS PUBLICATION IS DESIGNED TO PROVIDE AN ACCURATE AND AUTHORITATIVE INFORMATION WITH REGARD TO THE SUBJECT-MATTER COVERED AS WAS AVAILABLE AT THE TIME OF PRINTING. HOWEVER, THE PUBLICATION DEALS WITH COMPLICATED TECHNICAL MATTERS SUITED ONLY FOR SPECIALISTS IN THE AREA, AND THE DESIGN OF THE SUBJECT-PRODUCTS IS SUBJECT TO REGULAR IMPROVEMENTS, MODIFICATIONS AND CHANGES. CONSEQUENTLY, THE PUBLISHER AND COPYRIGHT OWNER OF THIS PUBLICATION CAN NOT ACCEPT ANY RESPONSIBILITY OR LIABILITY FOR ANY EVENTUAL ERRORS OR OMISSIONS IN THIS BOOKLET OR FOR DISCREPA