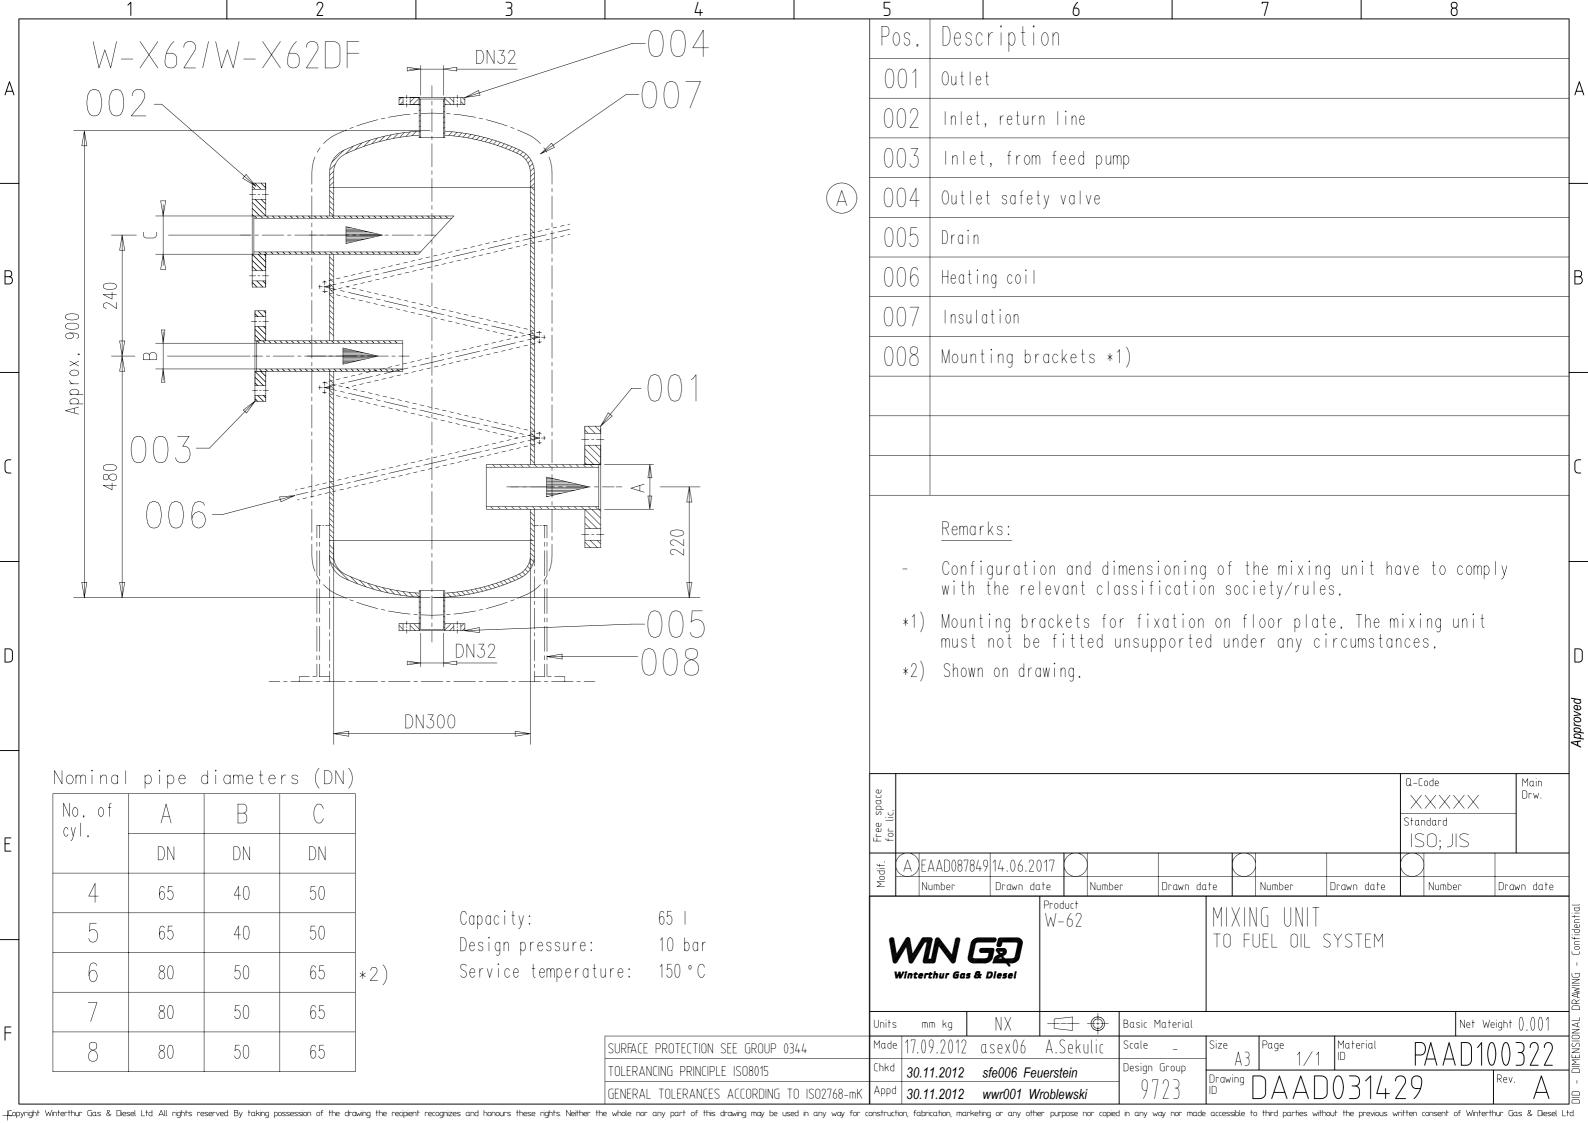

## MIDS\_WinGD-X62DF-S1.0\_FUEL-OIL-SYSTEM

## **TRACK CHANGES**

| DATE       | SUBJECT     | DESCRIPTION      |
|------------|-------------|------------------|
| 2021-03-01 | DRAWING SET | First web upload |

## DISCLAIMER

THIS PUBLICATION IS DESIGNED TO PROVIDE AN ACCURATE AND AUTHORITATIVE INFORMATION WITH REGARD TO THE SUBJECT-MATTER COVERED AS WAS AVAILABLE AT THE TIME OF PRINTING. HOWEVER, THE PUBLICATION DEALS WITH COMPLICATED TECHNICAL MATTERS SUITED ONLY FOR SPECIALISTS IN THE AREA, AND THE DESIGN OF THE SUBJECT-PRODUCTS IS SUBJECT TO REGULAR IMPROVEMENTS, MODIFICATIONS AND CHANGES. CONSEQUENTLY, THE PUBLISHER AND COPYRIGHT OWNER OF THIS PUBLICATION CAN NOT ACCEPT ANY RESPONSIBILITY OR LIABILITY FOR ANY EVENTUAL ERRORS OR OMISSIONS IN THIS BOOKLET OR FOR DISCREPANCIES ARISIN