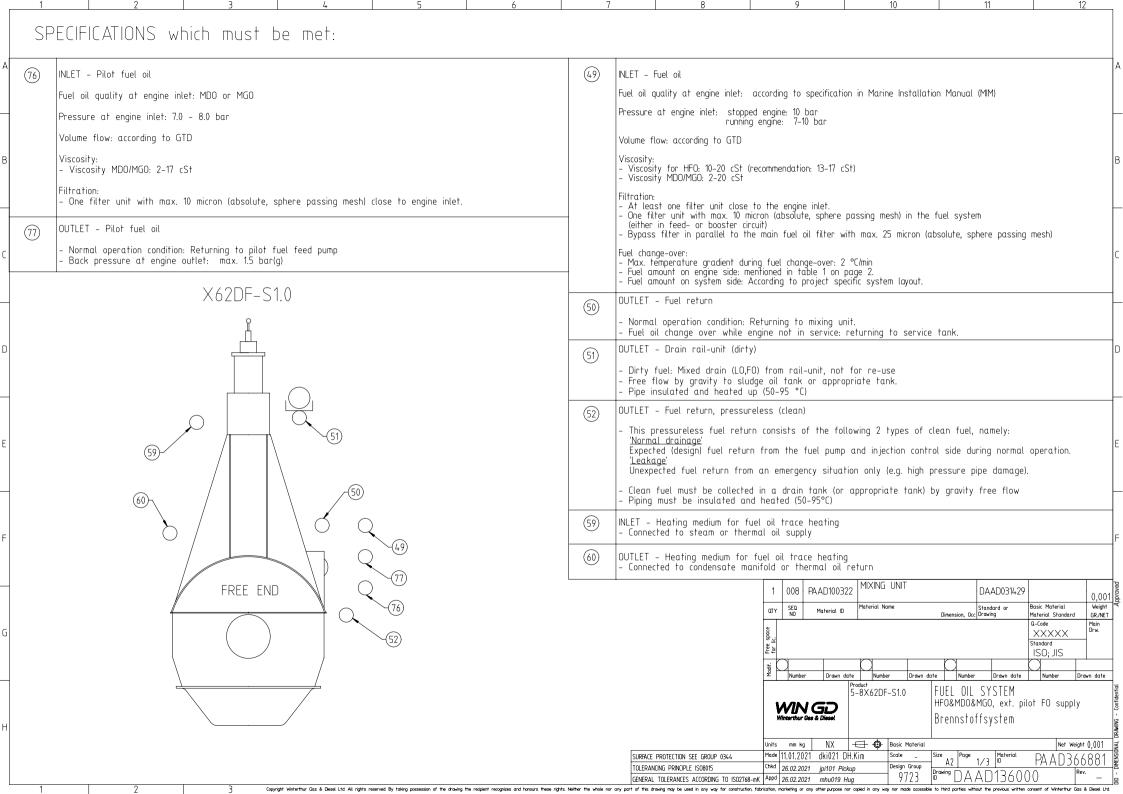

## MIDS\_WinGD-X62DF-S1.0\_FUEL-OIL-SYSTEM

## **TRACK CHANGES**

| DATE       | SUBJECT     | DESCRIPTION      |
|------------|-------------|------------------|
| 2021-03-01 | DRAWING SET | First web upload |

## DISCLAIMER

THIS PUBLICATION IS DESIGNED TO PROVIDE AN ACCURATE AND AUTHORITATIVE INFORMATION WITH REGARD TO THE SUBJECT-MATTER COVERED AS WAS AVAILABLE AT THE TIME OF PRINTING. HOWEVER, THE PUBLICATION DEALS WITH COMPLICATED TECHNICAL MATTERS SUITED ONLY FOR SPECIALISTS IN THE AREA, AND THE DESIGN OF THE SUBJECT-PRODUCTS IS SUBJECT TO REGULAR IMPROVEMENTS, MODIFICATIONS AND CHANGES. CONSEQUENTLY, THE PUBLISHER AND COPYRIGHT OWNER OF THIS PUBLICATION CAN NOT ACCEPT ANY RESPONSIBILITY OR LIABILITY FOR ANY EVENTUAL ERRORS OR OMISSIONS IN THIS BOOKLET OR FOR DISCRE