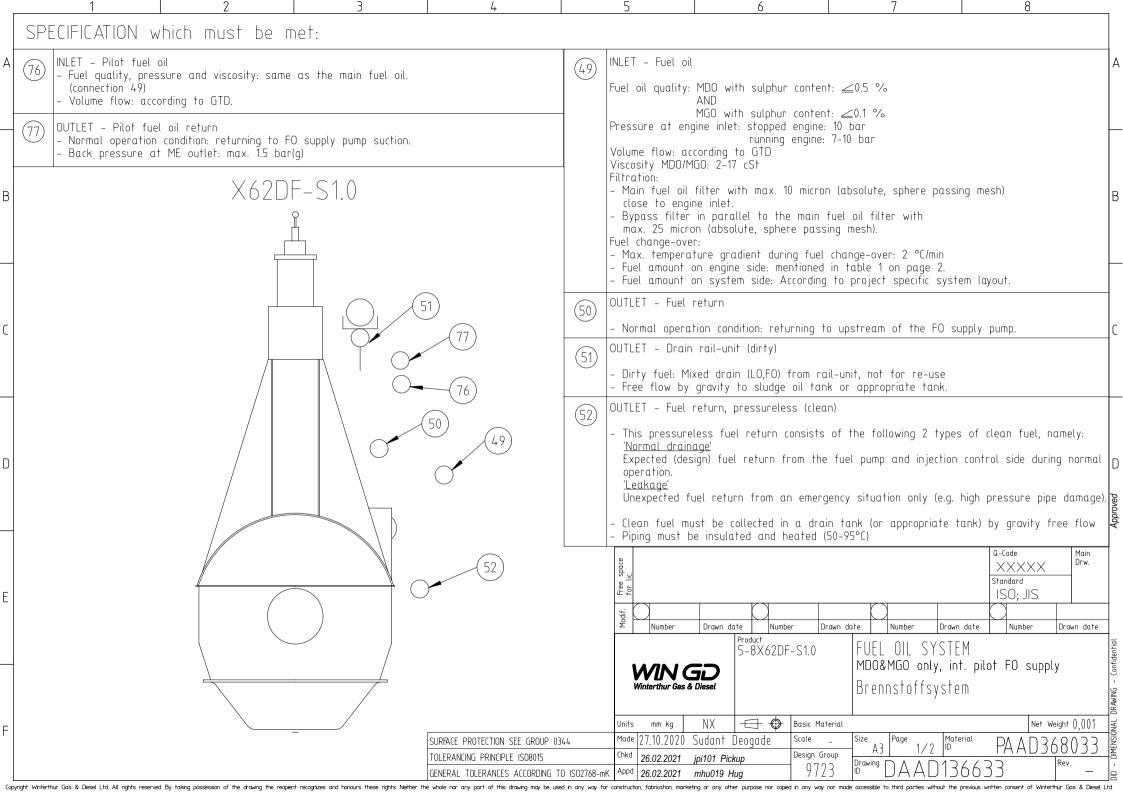

## MIDS\_WinGD-X62DF-S1.0\_FUEL-OIL-SYSTEM

## **TRACK CHANGES**

| DATE       | SUBJECT     | DESCRIPTION      |
|------------|-------------|------------------|
| 2021-03-01 | DRAWING SET | First web upload |

## DISCLAIMER

THIS PUBLICATION IS DESIGNED TO PROVIDE AN ACCURATE AND AUTHORITATIVE INFORMATION WITH REGARD TO THE SUBJECT-MATTER COVERED AS WAS AVAILABLE AT THE TIME OF PRINTING. HOWEVER, THE PUBLICATION DEALS WITH COMPLICATED TECHNICAL MATTERS SUITED ONLY FOR SPECIALISTS IN THE AREA, AND THE DESIGN OF THE SUBJECT-PRODUCTS IS SUBJECT TO REGULAR IMPROVEMENTS, MODIFICATIONS AND CHANGES. CONSEQUENTLY, THE PUBLISHER AND COPYRIGHT OWNER OF THIS PUBLICATION CAN NOT ACCEPT ANY RESPONSIBILITY OR LIABILITY FOR ANY EVENTUAL ERRORS OR OMISSIONS IN THIS BOOKLET OR FOR DISCREPANCIE