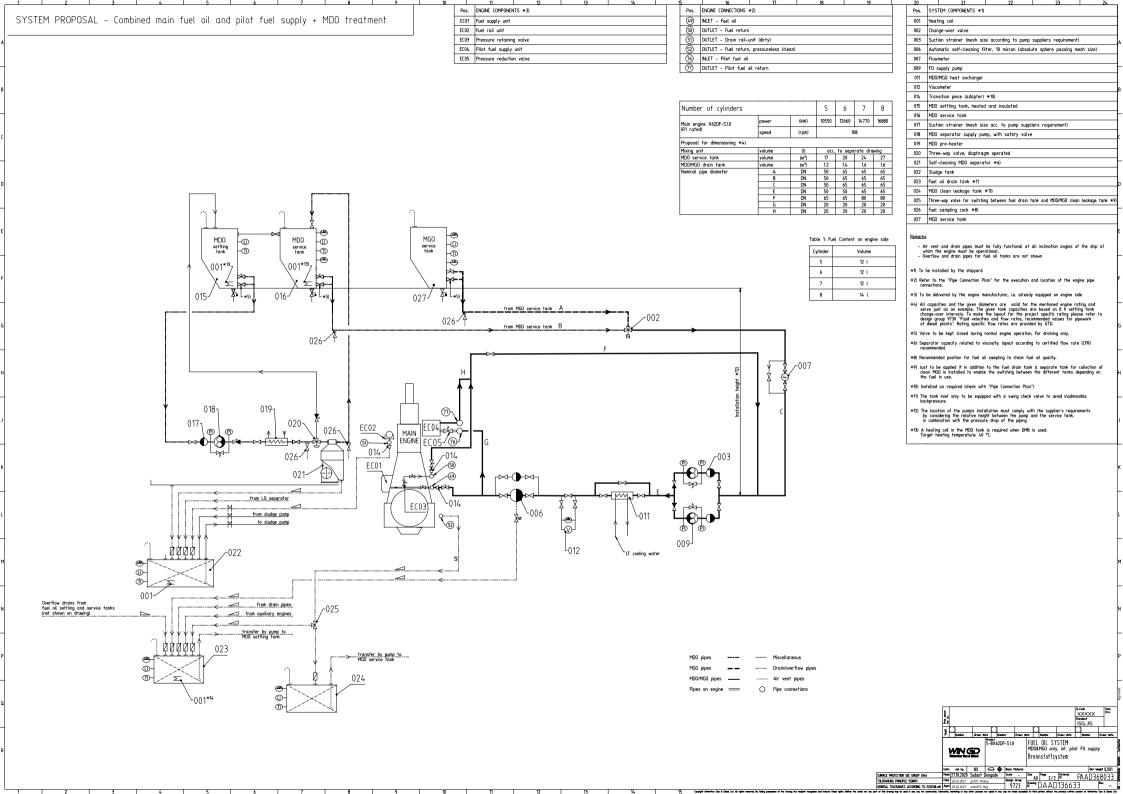

## MIDS\_WinGD-X62DF-S1.0\_FUEL-OIL-SYSTEM

## **TRACK CHANGES**

| DATE       | SUBJECT     | DESCRIPTION      |
|------------|-------------|------------------|
| 2021-03-01 | DRAWING SET | First web upload |

## DISCLAIMER

THIS PUBLICATION IS DESIGNED TO PROVIDE AN ACCURATE AND AUTHORITATIVE INFORMATION WITH REGARD TO THE SUBJECT-MATTER COVERED AS WAS AVAILABLE AT THE TIME OF PRINTING. HOWEVER, THE PUBLICATION DEALS WITH COMPLICATED TECHNICAL MATTERS SUITED ONLY FOR SPECIALISTS IN THE AREA, AND THE DESIGN OF THE SUBJECT-PRODUCTS IS SUBJECT TO REGULAR IMPROVEMENTS, MODIFICATIONS AND CHANGES. CONSEQUENTLY, THE PUBLISHER AND COPYRIGHT OWNER OF THIS PUBLICATION CAN NOT ACCEPT ANY RESPONSIBILITY OR LIABILITY FOR ANY EVENTUAL ERRORS OR OMISSIONS IN THIS BOOKLET OR FOR DISCREPANCIES