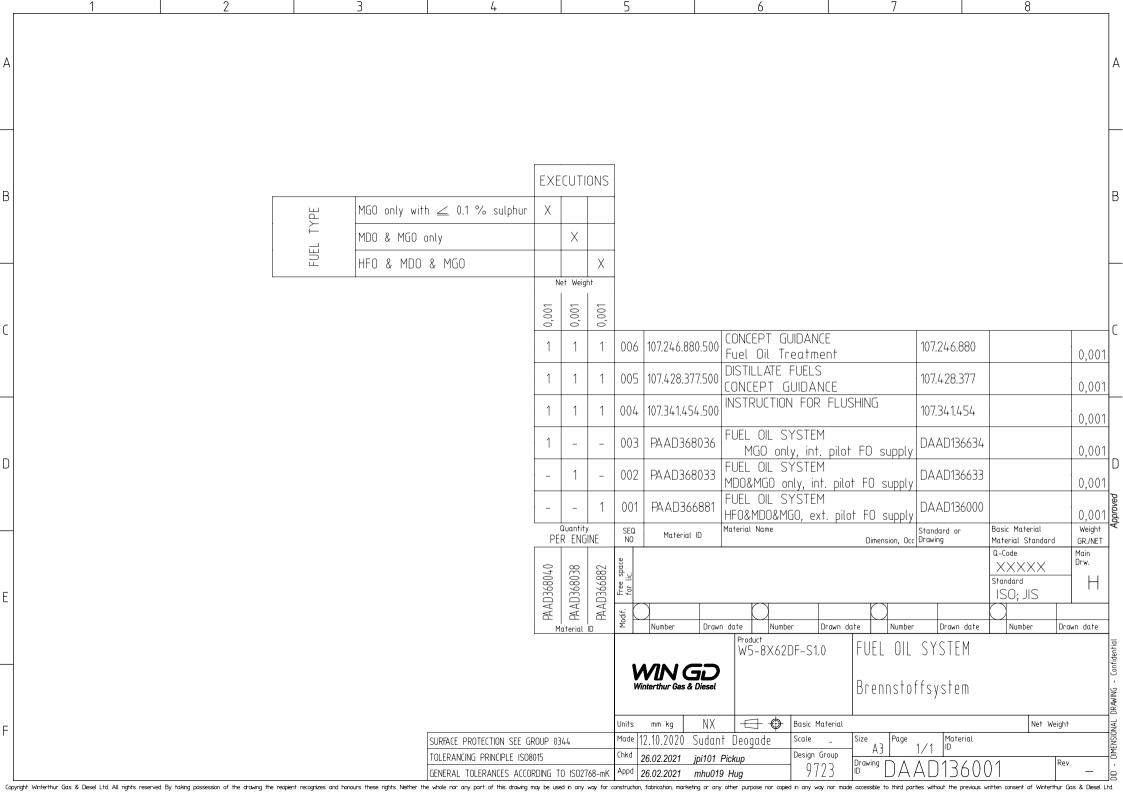

## MIDS\_WinGD-X62DF-S1.0\_FUEL-OIL-SYSTEM

## **TRACK CHANGES**

| DATE       | SUBJECT     | DESCRIPTION      |
|------------|-------------|------------------|
| 2021-03-01 | DRAWING SET | First web upload |

## DISCLAIMER

THIS PUBLICATION IS DESIGNED TO PROVIDE AN ACCURATE AND AUTHORITATIVE INFORMATION WITH REGARD TO THE SUBJECT-MATTER COVERED AS WAS AVAILABLE AT THE TIME OF PRINTING. HOWEVER, THE PUBLICATION DEALS WITH COMPLICATED TECHNICAL MATTERS SUITED ONLY FOR SPECIALISTS IN THE AREA, AND THE DESIGN OF THE SUBJECT-PRODUCTS IS SUBJECT TO REGULAR IMPROVEMENTS, MODIFICATIONS AND CHANGES. CONSEQUENTLY, THE PUBLISHER AND COPYRIGHT OWNER OF THIS PUBLICATION CAN NOT ACCEPT ANY RESPONSIBILITY OR LIABILITY FOR ANY EVENTUAL ERRORS OR OMISSIONS IN THIS BOOKLET OR FOR DISC