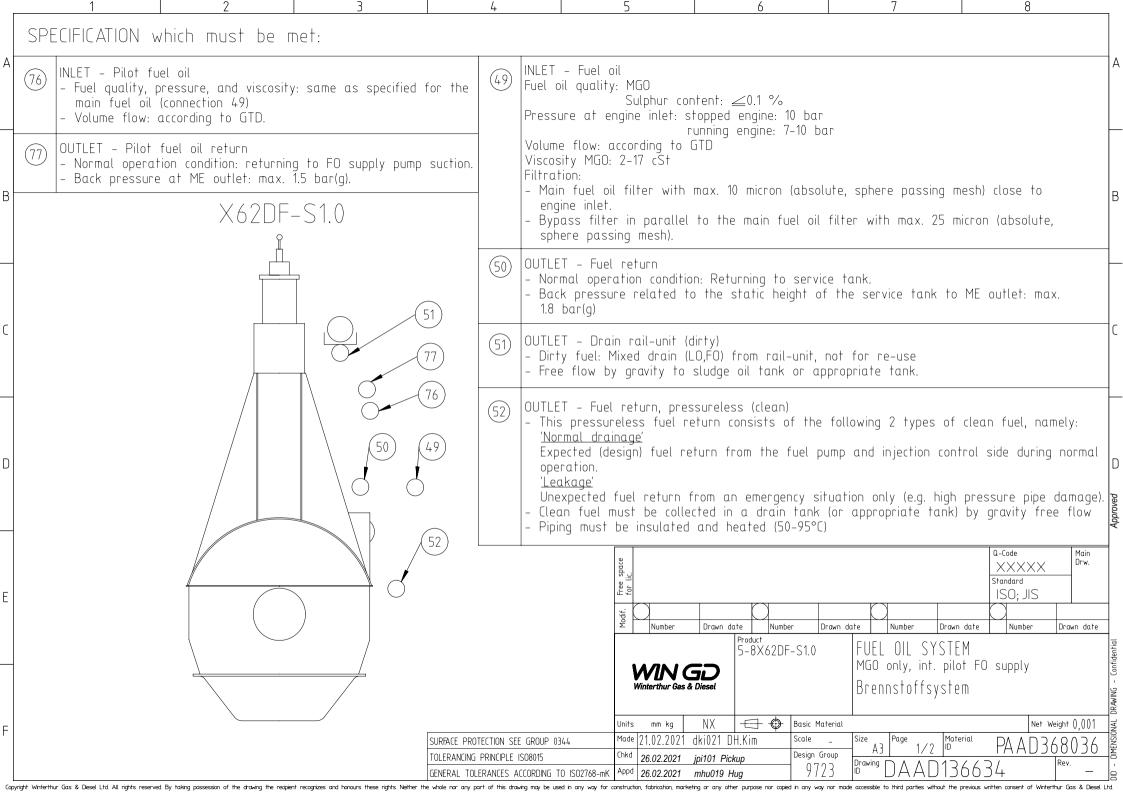

## MIDS\_WinGD-X62DF-S1.0\_FUEL-OIL-SYSTEM

## **TRACK CHANGES**

| DATE       | SUBJECT     | DESCRIPTION      |
|------------|-------------|------------------|
| 2021-03-01 | DRAWING SET | First web upload |

## DISCLAIMER

THIS PUBLICATION IS DESIGNED TO PROVIDE AN ACCURATE AND AUTHORITATIVE INFORMATION WITH REGARD TO THE SUBJECT-MATTER COVERED AS WAS AVAILABLE AT THE TIME OF PRINTING. HOWEVER, THE PUBLICATION DEALS WITH COMPLICATED TECHNICAL MATTERS SUITED ONLY FOR SPECIALISTS IN THE AREA, AND THE DESIGN OF THE SUBJECT-PRODUCTS IS SUBJECT TO REGULAR IMPROVEMENTS, MODIFICATIONS AND CHANGES. CONSEQUENTLY, THE PUBLISHER AND COPYRIGHT OWNER OF THIS PUBLICATION CAN NOT ACCEPT ANY RESPONSIBILITY OR LIABILITY FOR ANY EVENTUAL ERRORS OR OMISSIONS IN THIS BOOKLET OR FOR DISCREPANCIES AR