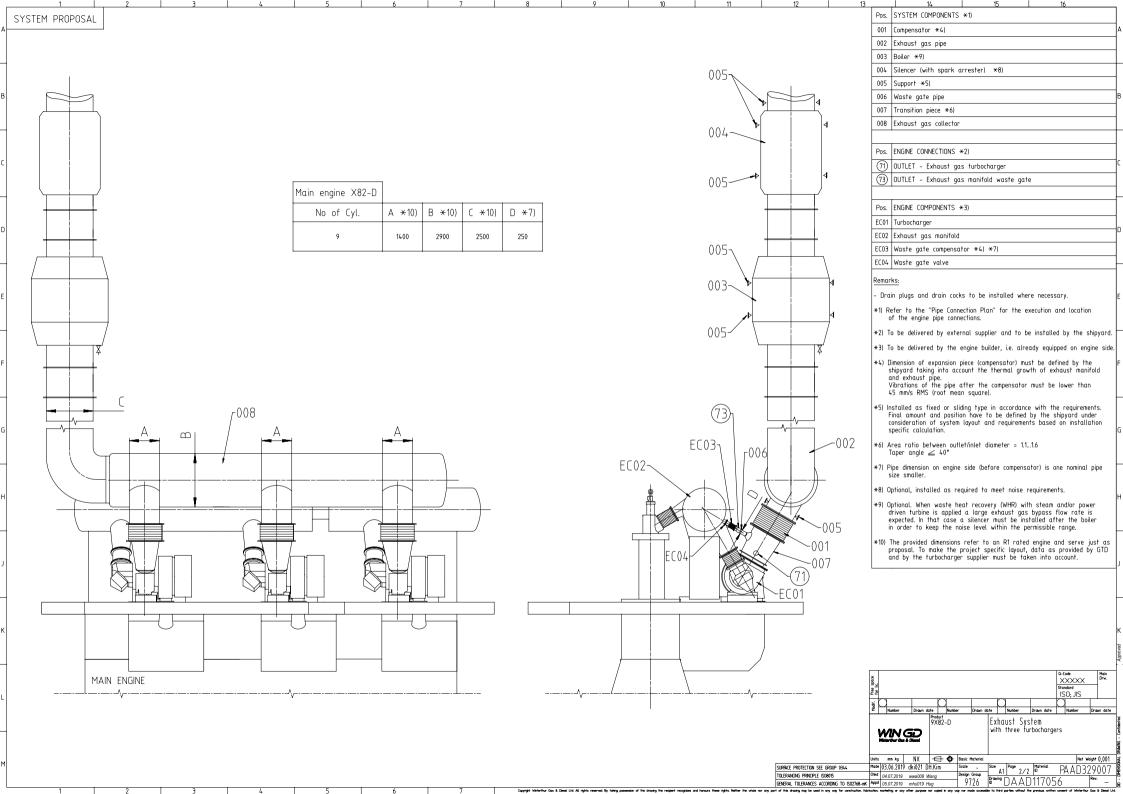

## WinGD X82-2.0 - Exhaust System (DG9726)

## TRACK CHANGES

| DATE       | SUBJECT     | DESCRIPTION      |
|------------|-------------|------------------|
| 2019-07-12 | DRAWING SET | First web upload |

## **DISCLAIMER**

© Copyright by Winterthur Gas & Diesel Ltd.

All rights reserved. No part of this document may be reproduced or copied in any form or by any means (electronic, mechanical, graphic, photocopying, recording, taping or other information retrieval systems) without the prior written permission of the copyright owner.

THIS PUBLICATION IS DESIGNED TO PROVIDE AN ACCURATE AND AUTHORITATIVE INFORMATION WITH REGARD TO THE SUBJECT-MATTER COVERED AS WAS AVAILABLE AT THE TIME OF PRINTING. HOWEVER, THE PUBLICATION DEALS WITH COMPLICATED TECHNICAL MATTERS SUITED ONLY FOR SPECIAL