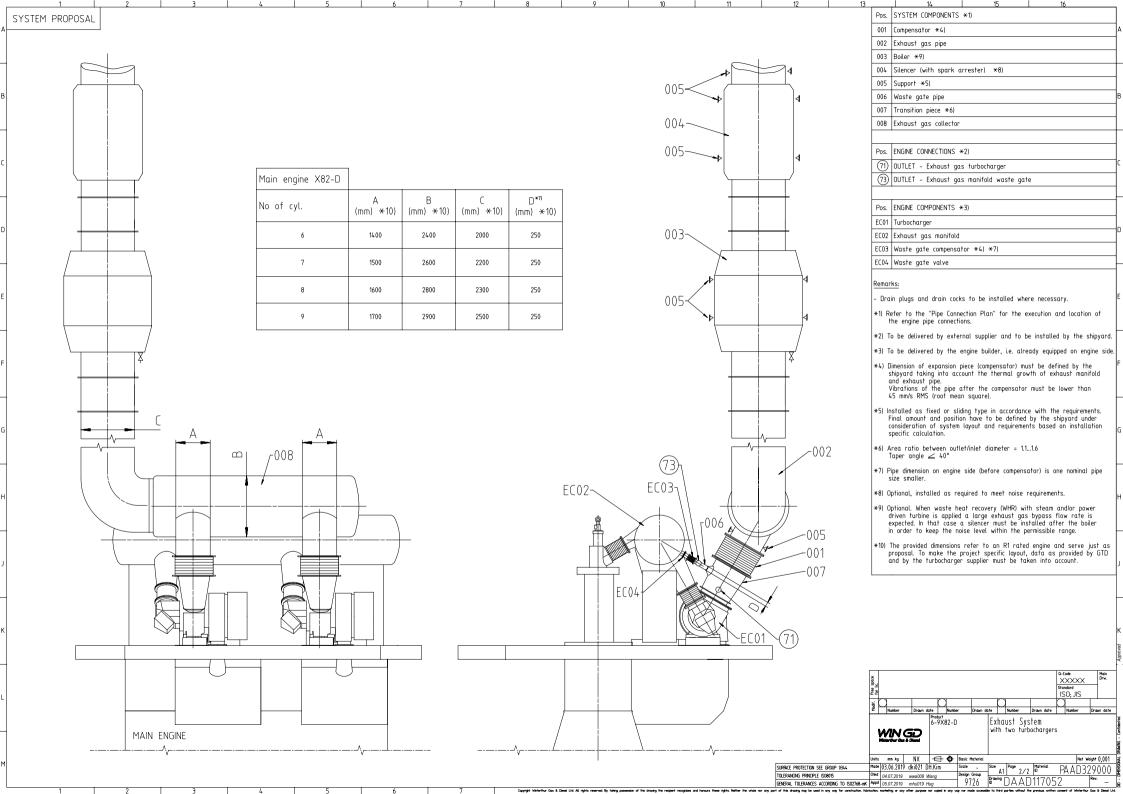

## WinGD X82-2.0 - Exhaust System (DG9726)

## TRACK CHANGES

| DATE       | SUBJECT     | DESCRIPTION      |
|------------|-------------|------------------|
| 2019-07-12 | DRAWING SET | First web upload |

## **DISCLAIMER**

© Copyright by Winterthur Gas & Diesel Ltd.

All rights reserved. No part of this document may be reproduced or copied in any form or by any means (electronic, mechanical, graphic, photocopying, recording, taping or other information retrieval systems) without the prior written permission of the copyright owner.

THIS PUBLICATION IS DESIGNED TO PROVIDE AN ACCURATE AND AUTHORITATIVE INFORMATION WITH REGARD TO THE SUBJECT-MATTER COVERED AS WAS AVAILABLE AT THE TIME OF PRINTING. HOWEVER, THE PUBLICATION DEALS WITH COMPLICATED TECHNICAL MATTERS SUITED ONLY FOR SPE