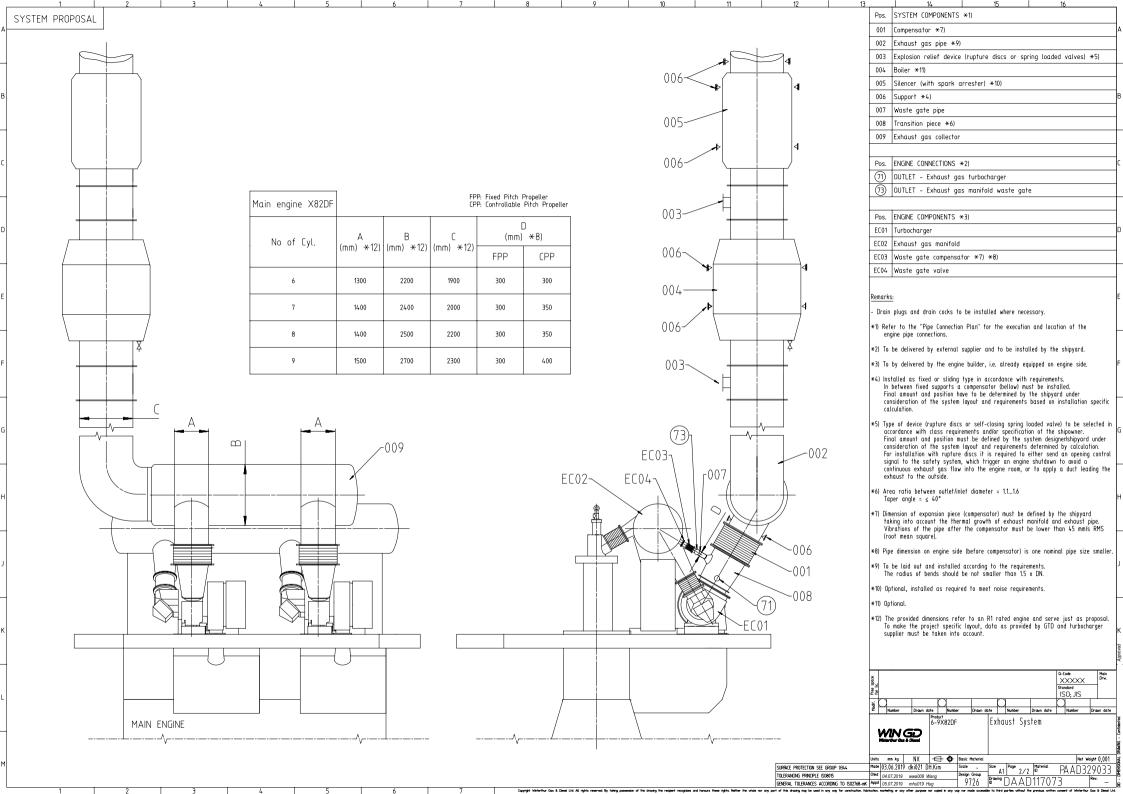

## WinGD X82DF - Exhaust System (DG9726)

## TRACK CHANGES

| DATE       | SUBJECT     | DESCRIPTION      |
|------------|-------------|------------------|
| 2019-07-12 | DRAWING SET | First web upload |

## **DISCLAIMER**

© Copyright by Winterthur Gas & Diesel Ltd.

All rights reserved. No part of this document may be reproduced or copied in any form or by any means (electronic, mechanical, graphic, photocopying, recording, taping or other information retrieval systems) without the prior written permission of the copyright owner.

THIS PUBLICATION IS DESIGNED TO PROVIDE AN ACCURATE AND AUTHORITATIVE INFORMATION WITH REGARD TO THE SUBJECT-MATTER COVERED AS WAS AVAILABLE AT THE TIME OF PRINTING. HOWEVER, THE PUBLICATION DEALS WITH COMPLICATED TECHNICAL MATTERS SUITED ONLY FOR SPECIALIS